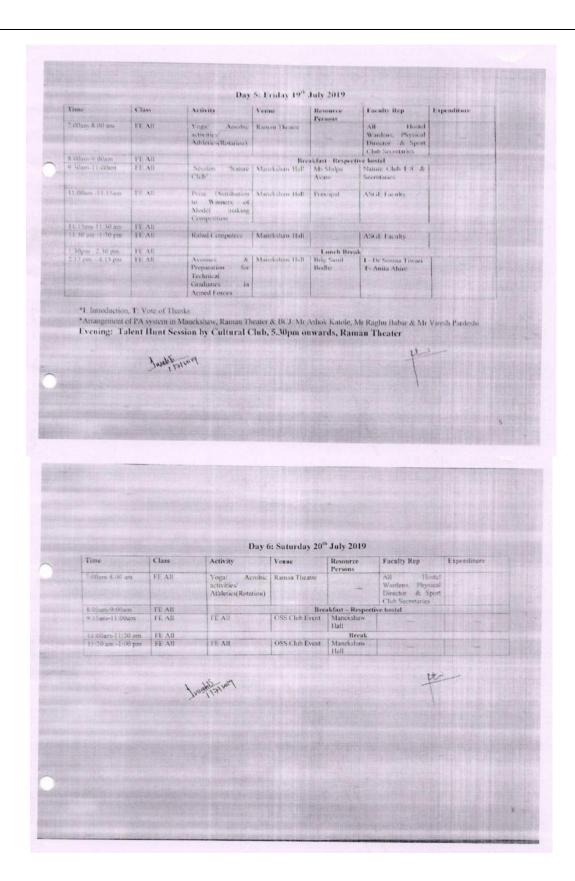

#### Day 10: Friday 6th November 2020 - Coordinator Dr Seema Tiwari

| Time                                                          | Class       | Activity                                                                                                                                | Mode                                                                                                                                     | Resource Persons                                          | Moderator                         |  |
|---------------------------------------------------------------|-------------|-----------------------------------------------------------------------------------------------------------------------------------------|------------------------------------------------------------------------------------------------------------------------------------------|-----------------------------------------------------------|-----------------------------------|--|
| 10:00am -11:00 am<br>11.00am -12:00 noon<br>12:00noon -1:00pm | FE All      | SAE Event  UHV- Session 2, Topic: Understanding Harmony at all the levels of human living, and live accordingly  Session on AIT Library | Topic: FE INDUCTION PROGRAM DAY 10 Time: Nov 6, 2020 10:00 AM Mumbai, Kolkata, New Delhi Meeting ID: 969 7430 8632 Passcode: 008007      | Club Sec's  Mr Amol Phalke  Dr J D Patil Dr Urmila Jagtap | Dr Ganesh<br>Mundhe               |  |
| 1.00pm – 2.00pm                                               | Lunch Break |                                                                                                                                         |                                                                                                                                          |                                                           |                                   |  |
| 2.00pm –4.00pm                                                | FE All      | Coding Ninja                                                                                                                            | Topic: FE INDUCTION<br>PROGRAM DAY 10  Time: Nov 6, 2020 02:00 PM Mumbai, Kolkata, New Delhi  Meeting ID: 927 9524 8736 Passcode: 161388 | Club Sec's                                                | <u>Dr Ganesh</u><br><u>Mundhe</u> |  |

#### Day 11: Monday 9th November 2020 - Coordinator Dr Ganesh Mundhe

|                                                                                                                                                                                                                          | ator |
|--------------------------------------------------------------------------------------------------------------------------------------------------------------------------------------------------------------------------|------|
| 2.30pm -4.30pm  FE All  UHV & Fundamentals of Programing  Weeting ID: 912 4706 5637 Passcode: 465177  Topic: FE INDUCTION DAY 11  Time: Nov 9, 2020 02:30 PM Mumbai, Kolkata, New Delhi  Mr Amol Phalke Mr Rahul Thadani |      |