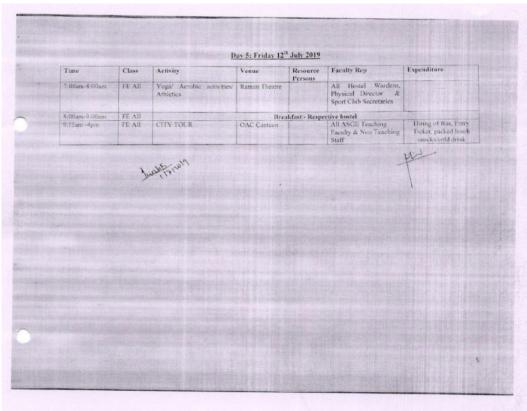

#### Day 5: Friday 30th October 2020 - Coordinator Dr Ganesh Mundhe

| Time             | Class  | Activity                               | Mode                                                                                      |
|------------------|--------|----------------------------------------|-------------------------------------------------------------------------------------------|
| 10.00am -11.30am | FE All | Introduction to AIT<br>Student Council | Topic: FE INDUCTION PROGRAM DAY 5  Time: Oct 30, 2020 10:00 AM Mumbai, Kolkata, New Delhi |
|                  |        |                                        | Join Zoom Meeting https://zoom.us/j/2013428784?pwd=ZjJUcHR TRDBsYk80a0Fkd0lrek5Hdz09      |
|                  |        |                                        | Meeting ID: 201 342 8784<br>Passcode: ait123                                              |

### Day 6: Monday 2<sup>nd</sup> November 2020 - Coordinator Dr Seema Tiwari

| Time 11.00am –12.00 noon | Class<br>FE All | Activity  UHV- Session 1,  Topic: Do the values really matter?                                   | Mode | Resource<br>Persons<br>Mr Amol<br>Phalke | Moderator |
|--------------------------|-----------------|--------------------------------------------------------------------------------------------------|------|------------------------------------------|-----------|
| 12noon -1:00pm           | FE All          | Introduction to Clubs  -Magazine, Spiritual, Information Security and Digital Forensic, OSS, NSS |      | Club Sec's                               |           |