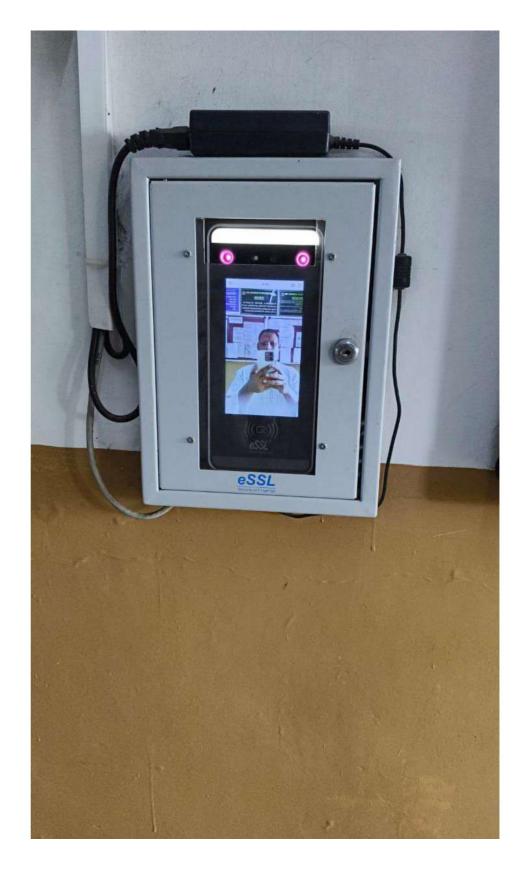

#### **Interactions with Counselor**

**3. Teaching & Learning:-** Teaching & Learning includes time table, allocation of subjects, class teacher and counsellors, various reports such as syllabus completion reports, yellow and blue books and lecture management activities. Theory and practical attendance for every lecture conducted by faculty is taken on biometric machines and attendance in exported to ERP academic module. Due to the COVID situation, face recognition attendance system are used for student attendance. Facility is also provided to import student online attendance from MS Teams to ERP.

#### Hostel → Hostel Attendance

We can see the hostel-wise student attendance from above menu. Biometric machines are used to capture the student attendance.

https://erp.aitpune.edu.in:8006/Secured/Hostels/AttendanceReportHostel.aspx

#### (a) Human Resources

- Staff enrolment
- Staff Promotions/CAS

- Leave management
  - Allocation of various types of leaves, Leave Register, Balance Leaves, Leave approval workflow
- Attendance Management
  - Linked to Biometrics/ RFID/ Bar code Devices
- Comp Off Management
- Movement Register
- Monthly Attendance Voucher for Payroll
- Staff Termination/Memos/Appreciation/Circulars
- ID Card Management
  - Creation of ID Card printing Request, receiving of intimation, issuing of ID Card
- Academic calendar and Holiday Entry
- Various workflow assignments (Leave, Notice etc)
- Legal cases