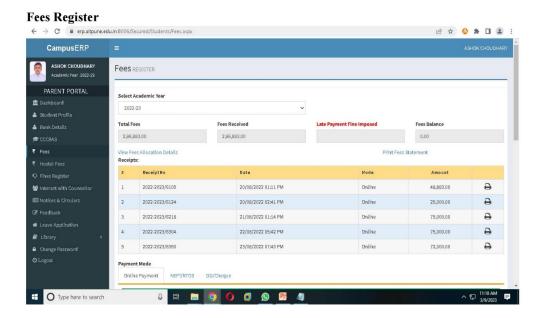

#### Fees Management

Facility to pay fees online or offline, generation of Receipts, Fine monitoring, Displaying of Pending Fees. This is to be displayed to individual student, parent and concerned section. Scholarship/Internship details

## (r) Fees Management

Fees Management

Fees Allocation, Fees Receipt, Fees Payment through various modes

- Pending Fees
- Pending Bills

- Bill Tracking & Supplier Communication
- Ledger & Group Creation
- Voucher Creations Receipt, Payment, Contra, Journal etc
- Trial Balance
- Income & Expenditure Statement
- Balance Sheet
- Data to be uploaded /displayed across all departments
- Accounting Module should incorporate all the existing modules and features of Tally software, which is currently used in AIT Account Section. All data required is to be exported to new system from Tally.