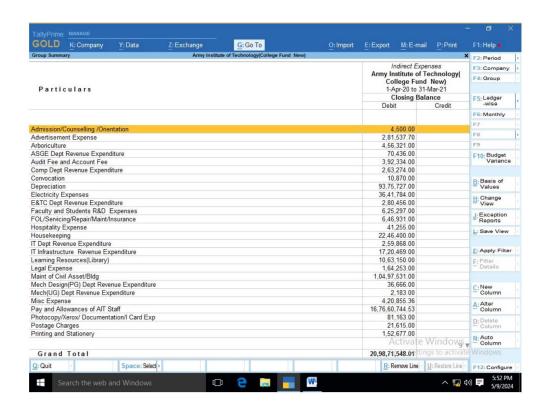

across all departments
- Accounting Module should incorporate all the existing modules and features of Tally software, which is currently used in AIT Account Section. All data required is to be exported to new system from Tally.

ERP Server: Intel Xeon CPU E5-2609 @2.40GHz





**Tally Prime** 

#### **License Information**



# Income Exp FY 2023-24



## Income Exp FY 2023-24



## Indirect Exp in Detail FY 2023-24



## Indirect Income in Detail FY 2023-24



## Fixed Asset FY 2023-24



## Income Exp FY 2022-23



# Indirect Exp in Detail FY 2022-23



# Indirect Incomes in detail FY 2022-23



# Fixed Asset FY 2022-23



# Income Exp FY 2021-22





# Indirect Incomes in detail FY 2021-22



## Fixed Asset FY 2021-22



# Income Exp FY 2020-21



# Indirect Exp in Detail FY 2020-21



## Indirect Incomes in detail FY 2020-21



#### Fixed Asset FY 2020-21



## Income Exp FY 2019-20



## Indirect Exp in Detail FY 2019-20



## Indirect Incomes in detail FY 2019-20



#### Fixed Asset FY 2019-20



# Income Exp FY 2018-19



# Income Exp In Detail FY 2018-19



## Fixed Asset FY 2018-19



# SLIM 21 System for Library Information and Management Slim Homepage:



# **Acquisition Module: Book Entry**



# Circulation module: Barcode based book issue and return























Dighi Hills, Alandi Road, Pune-411015

| Onward to Glor | У.    |       |     |         |       |        |       |       |       |       |      |        |       |        |       |       |    |    |       |    |       |       |       |    |    |       |       |         |