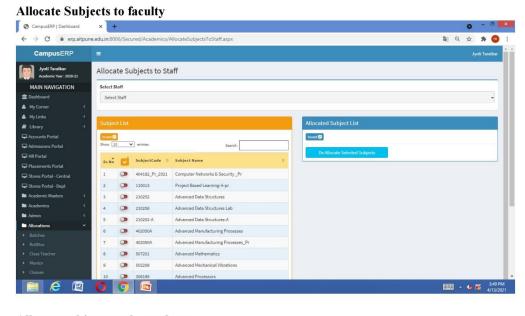

# Allocate subjects to the students

Subject Allocation to faculty. Individual faculty should be able to access only those subjects that have been allocated to him/ her using this module.