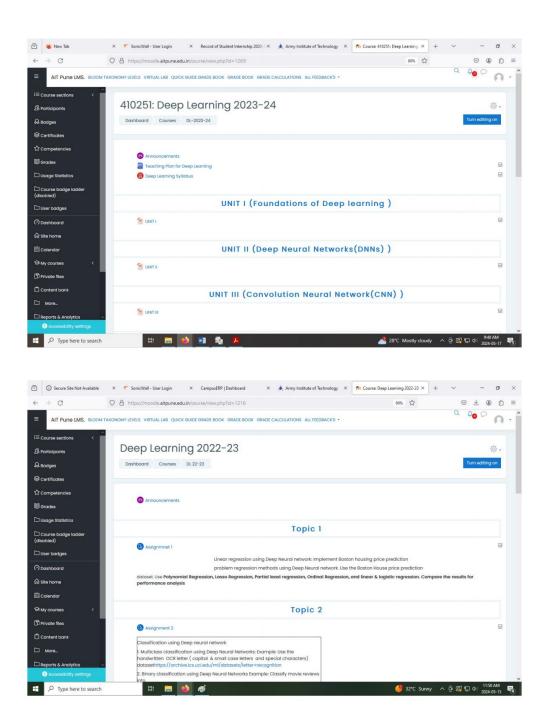

#### **Interactions with Counselor**

**3. Teaching & Learning:-** Teaching & Learning includes time table, allocation of subjects, class teacher and counsellors, various reports such as syllabus completion reports, yellow and blue books and lecture management activities. Theory and practical attendance for every lecture conducted by faculty is taken on biometric machines and attendance in exported to ERP academic module. Due to the COVID situation, face recognition attendance system are used for student attendance. Facility is also provided to import student online attendance from MS Teams to ERP.

Tag Notes From Repository

0

16 € € 15 <u>M</u>

...... № 11:51 AM 4/13/2021

2:31 PM

#### Weekly Time Table