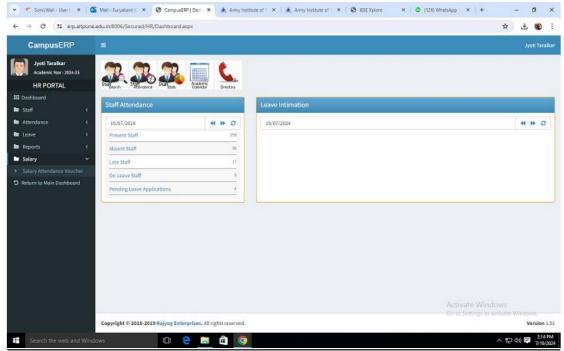

7. Payroll module: Payroll module includes salary Configuration, fetching of monthly attendance from HR module, payroll generation and approval, generation of various reports bank letter, summary reports, salary statement, pay slip generation and salary Certificate. Thumb attendance system was used previously. Considering current covid situation, face recognition attendance machine is procured and used for staff attendance and is linked to salary attendance voucher.

#### (g) Payroll Management

Salary Configuration

Settings for various pay-scales, Allowances, Deductions, Arrears etc.

- Fetching of Monthly Attendance from HR Module
- Payroll generation
- Payroll Approval
- Income Tax Calculations
- Generation of various Reports Bank Letter, Summary Reports, Salary Statement etc.
- Payslip generation

The payslip to be displayed on the dashboard of the employees

Salary Certificate