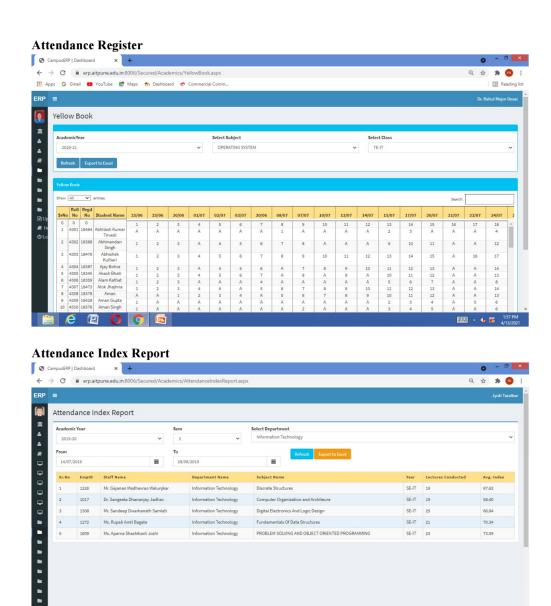

#### **Interactions with Counselor**

**3. Teaching & Learning:-** Teaching & Learning includes time table, allocation of subjects, class teacher and counsellors, various reports such as syllabus completion reports, yellow and blue books and lecture management activities. Theory and practical attendance for every lecture conducted by faculty is taken on biometric machines and attendance in exported to ERP academic module. Due to the COVID situation, face recognition attendance system are used for student attendance. Facility is also provided to import student online attendance from MS Teams to ERP.