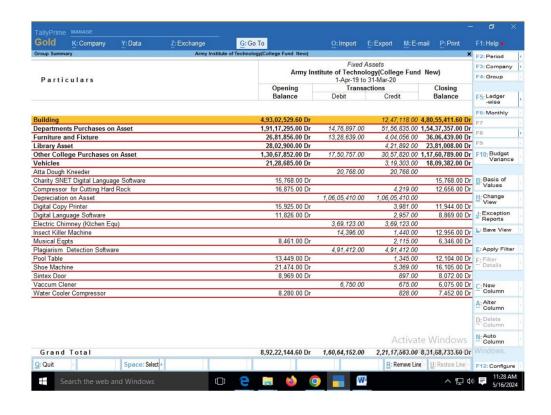

## (r) Fees Management

Fees Management

Fees Allocation, Fees Receipt, Fees Payment through various modes

- Pending Fees
- Pending Bills

- Bill Tracking & Supplier Communication
- Ledger & Group Creation
- Voucher Creations Receipt, Payment, Contra, Journal etc
- Trial Balance
- Income & Expenditure Statement
- Balance Sheet
- Data to be uploaded /displayed across all departments
- Accounting Module should incorporate all the existing modules and features of Tally software, which is currently used in AIT Account Section. All data required is to be exported to new system from Tally.