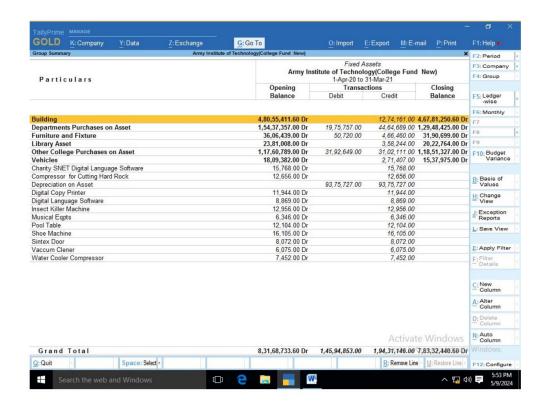

ting modules and features of Tally software, which is currently used in AIT Account Section. All data required is to be exported to new system from Tally.

ERP Server: Intel Xeon CPU E5-2609 @2.40GHz





**Tally Prime** 

#### **License Information**



# Income Exp FY 2023-24



## Income Exp FY 2023-24



## Indirect Exp in Detail FY 2023-24



## Indirect Income in Detail FY 2023-24



## Fixed Asset FY 2023-24



## Income Exp FY 2022-23



# Indirect Exp in Detail FY 2022-23



# Indirect Incomes in detail FY 2022-23



# Fixed Asset FY 2022-23



# Income Exp FY 2021-22





# Indirect Incomes in detail FY 2021-22



## Fixed Asset FY 2021-22



# Income Exp FY 2020-21



# Indirect Exp in Detail FY 2020-21



## Indirect Incomes in detail FY 2020-21



#### Fixed Asset FY 2020-21



## Income Exp FY 2019-20



## Indirect Exp in Detail FY 2019-20



## Indirect Incomes in detail FY 2019-20



#### Fixed Asset FY 2019-20



# Income Exp FY 2018-19



# Income Exp In Detail FY 2018-19



## Fixed Asset FY 2018-19



# SLIM 21 System for Library Information and Management Slim Homepage:



# **Acquisition Module: Book Entry**



# Circulation module: Barcode based book issue and return























Dighi Hills, Alandi Road, Pune-411015

| Onward to Glor | У.    |       |     |         |       |        |       |       |       |       |      |        |       |        |       |       |    |    |       |    |       |       |       |    |    |       |       |         |                       |
|----------------|-------|-------|-----|---------|-------|--------|-----