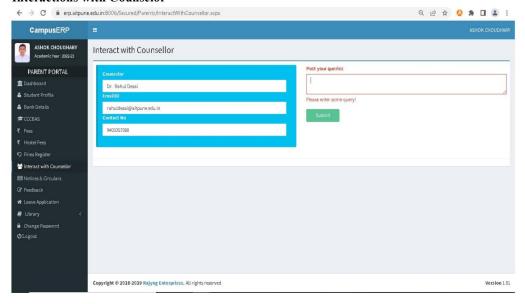

#### **Interactions with Counselor**

**3. Teaching & Learning:-** Teaching & Learning includes time table, allocation of subjects, class teacher and counsellors, various reports such as syllabus completion reports, yellow and blue books and lecture management activities. Theory and practical attendance for every lecture conducted by faculty is taken on biometric machines and attendance in exported to ERP academic module. Due to the COVID situation, face recognition attendance system are used for student attendance. Facility is also provided to import student online attendance from MS Teams to ERP.

#### • Interaction with Counsellor

This module is a communication channel between Counsellor and his/ her student. The interaction should be recorded in the systems by the counsellor. Counsellor need to be allocated to the students initially.