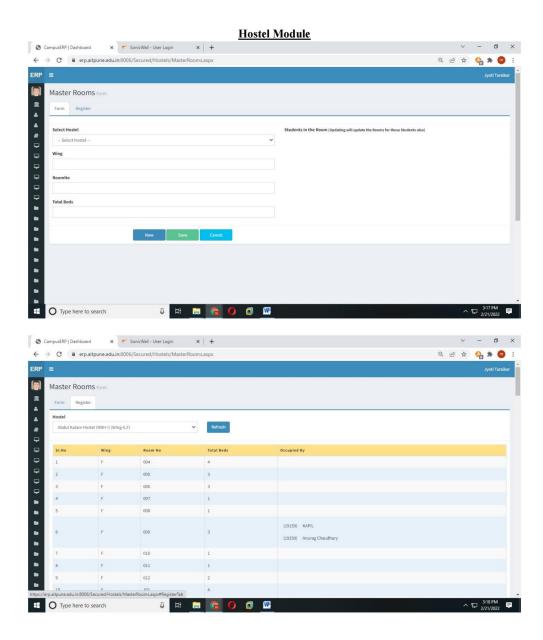

#### 2. Parent Module:-

- Dashboard Notices and Circulars, Fees Status, Today's Lectures
- Student Profile Profile, Interactions, Communication, Achievements, Attendance, Result
- · Time Table
- Fees
- Feedback
- Notices and Circulars
- · Leave Application
- Library Books Issued
- Academic Calendar
- Parents Meet
- Students' Progress report /Attendance
- Fees Notification
- Major Activities
- Communication with Parents

#### **Interactions with Counselor**

**3. Teaching & Learning:-** Teaching & Learning includes time table, allocation of subjects, class teacher and counsellors, various reports such as syllabus completion reports, yellow and blue books and lecture management activities. Theory and practical attendance for every lecture conducted by faculty is taken on biometric machines and attendance in exported to ERP academic module. Due to the COVID situation, face recognition attendance system are used for student attendance. Facility is also provided to import student online attendance from MS Teams to ERP.