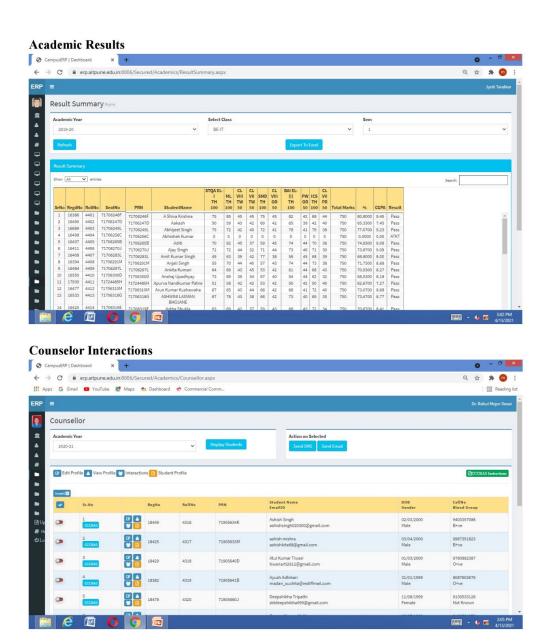

1. Student Admission & Management: - Student management includes admission of students, allocation of registration and roll numbers, allocation of classes / batches, interaction with counsellor's, document and certificate management, co-curricular activities management and fees management. The customized forms are generated for student admissions. Multiple payment gateways are used for online payment to collect tuition fees and examination fees from students/parents.

#### **Interactions with Counselor**

**3. Teaching & Learning:-** Teaching & Learning includes time table, allocation of subjects, class teacher and counsellors, various reports such as syllabus completion reports, yellow and blue books and lecture management activities. Theory and practical attendance for every lecture conducted by faculty is taken on biometric machines and attendance in exported to ERP academic module. Due to the COVID situation, face recognition attendance system are used for student attendance. Facility is also provided to import student online attendance from MS Teams to ERP.