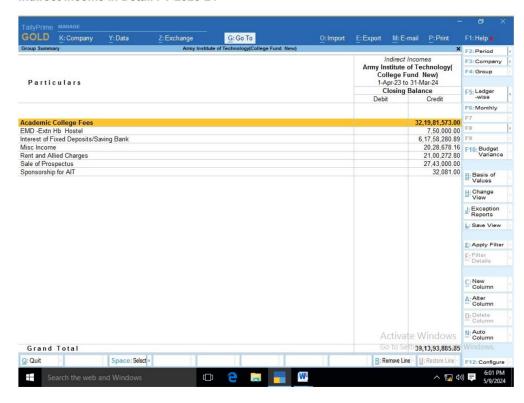

## Indirect Income in Detail FY 2023-24

# Indirect Incomes in detail FY 2022-23