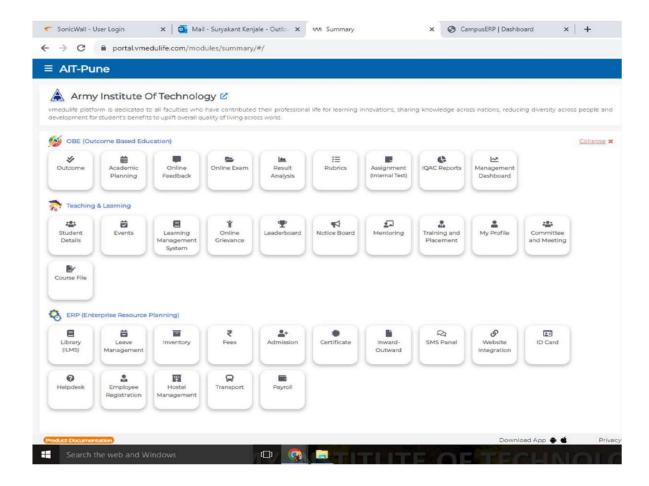

## Modules in Detail

ERP package is used for automation of various activities including academic, admission, office and other processes. The various modules such as student admission, academics, faculty / employee management, feedback management, communication, payroll, human resource, hostel management, alumni management, results and parent module, accounts module and document management are completed.