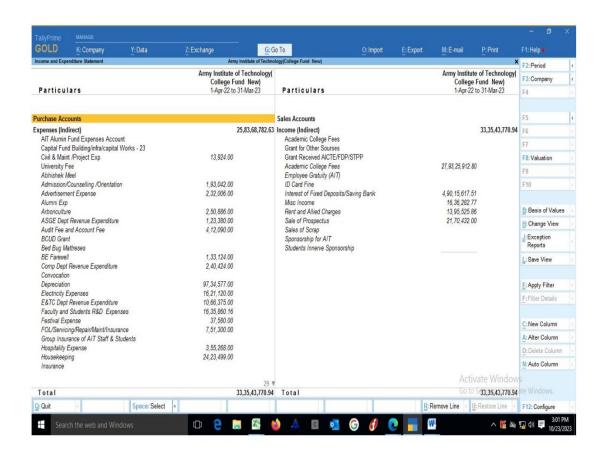

## (r) Fees Management

Fees Management

Fees Allocation, Fees Receipt, Fees Payment through various modes

- Pending Fees
- Pending Bills

- Bill Tracking & Supplier Communication
- Ledger & Group Creation
- Voucher Creations Receipt, Payment, Contra, Journal etc
- Trial Balance
- Income & Expenditure Statement
- Balance Sheet
- Data to be uploaded /displayed across all departments
- Accounting Module should incorporate all the existing modules and features of Tally software, which is currently used in AIT Account Section. All data required is to be exported to new system from Tally.

ERP Server: Intel Xeon CPU E5-2609 @2.40GHz

**Tally Prime** 