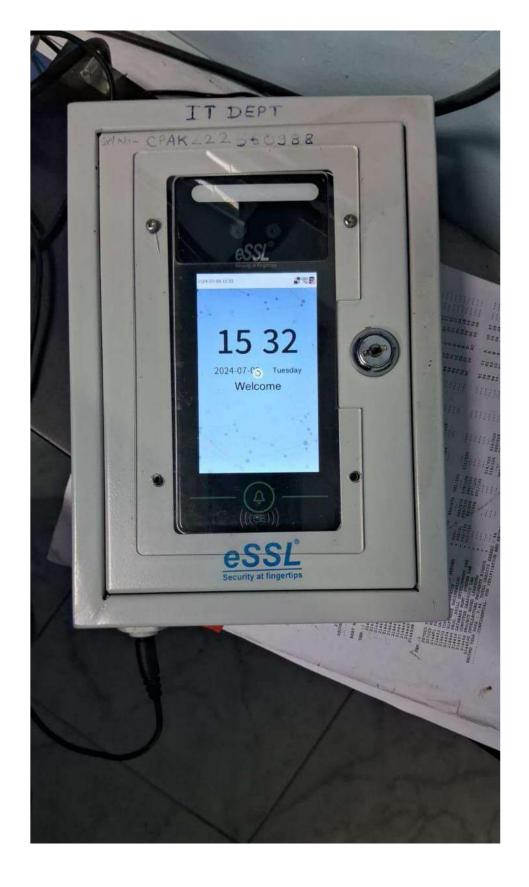

#### **Interactions with Counselor**

**3. Teaching & Learning:-** Teaching & Learning includes time table, allocation of subjects, class teacher and counsellors, various reports such as syllabus completion reports, yellow and blue books and lecture management activities. Theory and practical attendance for every lecture conducted by faculty is taken on biometric machines and attendance in exported to ERP academic module. Due to the COVID situation, face recognition attendance system are used for student attendance. Facility is also provided to import student online attendance from MS Teams to ERP.

#### (a) Human Resources

- Staff enrolment
- Staff Promotions/CAS

- Leave management
  - Allocation of various types of leaves, Leave Register, Balance Leaves, Leave approval workflow
- Attendance Management
  - Linked to Biometrics/ RFID/ Bar code Devices
- Comp Off Management
- Movement Register
- Monthly Attendance Voucher for Payroll
- Staff Termination/Memos/Appreciation/Circulars
- ID Card Management
  - Creation of ID Card printing Request, receiving of intimation, issuing of ID Card
- Academic calendar and Holiday Entry
- Various workflow assignments (Leave, Notice etc)
- Legal cases

7. Payroll module: Payroll module includes salary Configuration, fetching of monthly attendance from HR module, payroll generation and approval, generation of various reports bank letter, summary reports, salary statement, pay slip generation and salary Certificate. Thumb attendance system was used previously. Considering current covid situation, face recognition attendance machine is procured and used for staff attendance and is linked to salary attendance voucher.