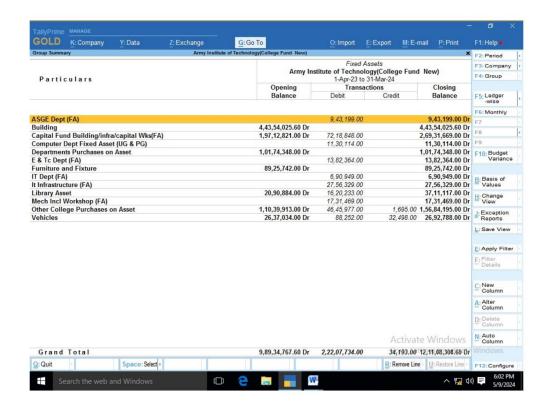

Fees Receipt, Fees Payment through various modes

- Pending Fees
- Pending Bills

- Bill Tracking & Supplier Communication
- Ledger & Group Creation
- Voucher Creations Receipt, Payment, Contra, Journal etc
- Trial Balance
- Income & Expenditure Statement
- Balance Sheet
- Data to be uploaded /displayed across all departments
- Accounting Module should incorporate all the existing modules and features of Tally software, which is currently used in AIT Account Section. All data required is to be exported to new system from Tally.

ERP Server: Intel Xeon CPU E5-2609 @2.40GHz





**Tally Prime** 

#### **License Information**



# Income Exp FY 2023-24



## Income Exp FY 2023-24



## Indirect Exp in Detail FY 2023-24



## Indirect Income in Detail FY 2023-24



## Fixed Asset FY 2023-24



## Income Exp FY 2022-23



# Indirect Exp in Detail FY 2022-23



# Indirect Incomes in detail FY 2022-23



# Fixed Asset FY 2022-23



# Income Exp FY 2021-22





# Indirect Incomes in detail FY 2021-22



## Fixed Asset FY 2021-22



# Income Exp FY 2020-21



# Indirect Exp in Detail FY 2020-21



## Indirect Incomes in detail FY 2020-21



#### Fixed Asset FY 2020-21



## Income Exp FY 2019-20



## Indirect Exp in Detail FY 2019-20



## Indirect Incomes in detail FY 2019-20



#### Fixed Asset FY 2019-20



# Income Exp FY 2018-19



# Income Exp In Detail FY 2018-19



## Fixed Asset FY 2018-19



# SLIM 21 System for Library Information and Management Slim Homepage:



# **Acquisition Module: Book Entry**



# Circulation module: Barcode based book issue and return