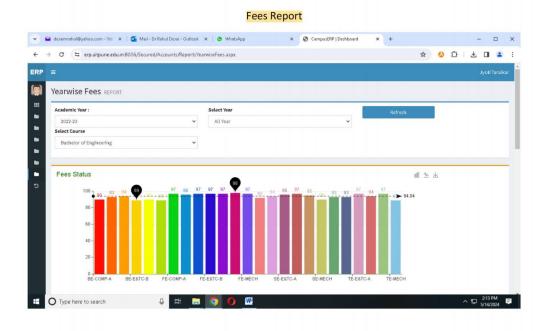

## (r) Fees Management

Fees Management

Fees Allocation, Fees Receipt, Fees Payment through various modes

- Pending Fees
- Pending Bills

- Bill Tracking & Supplier Communication
- Ledger & Group Creation
- Voucher Creations Receipt, Payment, Contra, Journal etc
- Trial Balance
- Income & Expenditure Statement
- Balance Sheet
- Data to be uploaded /displayed across all departments
- Accounting Module should incorporate all the existing modules and features of Tally software, which is currently used in AIT Account Section. All data required is to be exported to new system from Tally.