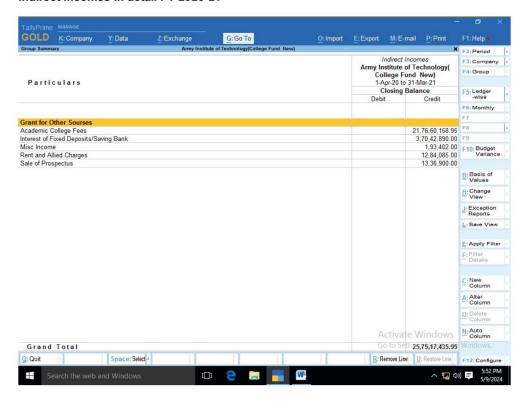

should incorporate all the existing modules and features of Tally software, which is currently used in AIT Account Section. All data required is to be exported to new system from Tally.

ERP Server: Intel Xeon CPU E5-2609 @2.40GHz





**Tally Prime** 

#### **License Information**



# Income Exp FY 2023-24



## Income Exp FY 2023-24



## Indirect Exp in Detail FY 2023-24



## Indirect Income in Detail FY 2023-24



## Fixed Asset FY 2023-24



## Income Exp FY 2022-23



# Indirect Exp in Detail FY 2022-23



# Indirect Incomes in detail FY 2022-23



# Fixed Asset FY 2022-23



# Income Exp FY 2021-22





# Indirect Incomes in detail FY 2021-22



## Fixed Asset FY 2021-22



# Income Exp FY 2020-21



# Indirect Exp in Detail FY 2020-21



## Indirect Incomes in detail FY 2020-21



#### Fixed Asset FY 2020-21



## Income Exp FY 2019-20



## Indirect Exp in Detail FY 2019-20



## Indirect Incomes in detail FY 2019-20



#### Fixed Asset FY 2019-20



# Income Exp FY 2018-19



# Income Exp In Detail FY 2018-19



## Fixed Asset FY 2018-19



# SLIM 21 System for Library Information and Management Slim Homepage:



# **Acquisition Module: Book Entry**



# Circulation module: Barcode based book issue and return























Dighi Hills, Alandi Road, Pune-411015

| Onward to Glor | У.    |       |     |         |       |        |       |       |       |       |      |        |       |        |       |       |    |    |       |    |       |       |       |    |    |       |       |         |                       |
|----------------|-------|-------|-----|-