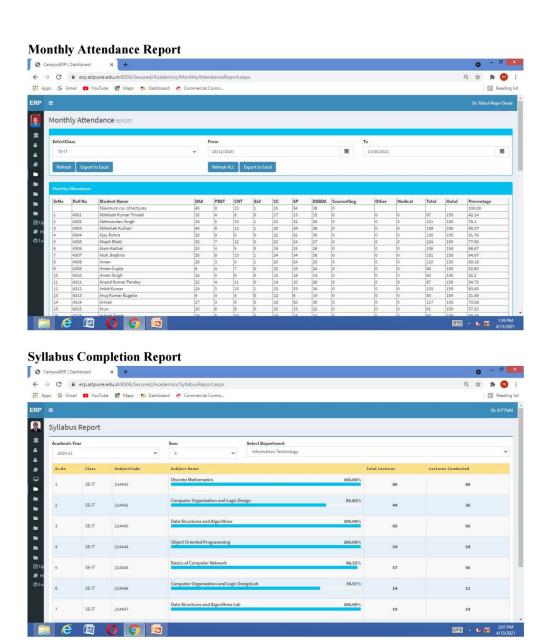

#### • Teaching / Lab Plans

All the subjects must have lesson plans assigned. Creation of lesson plan is essential for the reports:

- Syllabus Completion Reports
- Staff-wise Lecture Report

All the lectures that are entered by the staff have to be linked with the lesson plans.