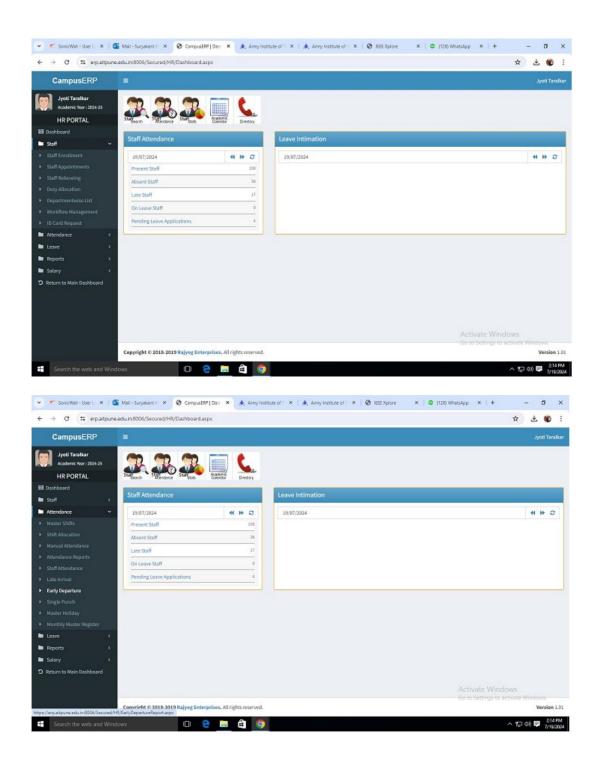

# Notices and Circulars

**6. Human Resources:-** HR module includes Staff enrolment, leave management, attendance management, Comp off Management and movement Register, monthly attendance voucher, ID card management duty allocation etc. The HR module also provides reports such as leave balance, late arrival, single punch, leave applications and staff leave state reports.

#### (a) Human Resources

- Staff enrolment
- Staff Promotions/CAS

- Leave management
  - Allocation of various types of leaves, Leave Register, Balance Leaves, Leave approval workflow
- Attendance Management
  - Linked to Biometrics/ RFID/ Bar code Devices
- Comp Off Management
- Movement Register
- Monthly Attendance Voucher for Payroll
- Staff Termination/Memos/Appreciation/Circulars
- ID Card Management
  - Creation of ID Card printing Request, receiving of intimation, issuing of ID Card
- Academic calendar and Holiday Entry
- Various workflow assignments (Leave, Notice etc)
- Legal cases