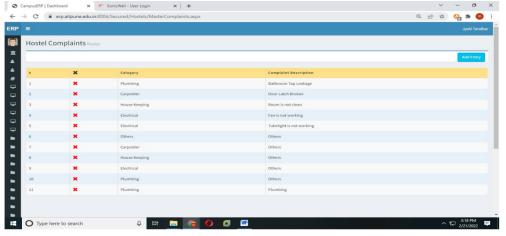

#### Hostel Admin → Warden Allocation

This screen is used to add/update Wardens for Master Hostels in ERP. We can update hostel Warden by clicking on button "Allocate Warden to Selected" or remove warden allocation by clicking button "Remove Warden from Selected"

 $\underline{https://erp.aitpune.edu.in:8006/Secured/Hostels/WardenAllocation.aspx}$ 

#### Hostel Admin → Master Complaints

This screen is used to add or update Master Complaints into the ERP. Students will be able to select Master complaint and raise the complaints to the wardens.

https://erp.aitpune.edu.in:8006/Secured/Hostels/MasterComplaints.aspx

#### Hostel → Complaint Management

This screen is used to see and resolve the complaints from the student.

 $\underline{https://erp.aitpune.edu.in:8006/Secured/Hostels/ComplaintManagement.aspx}$ 

#### (k) Hostel Management

- Room management & allocation
- Hostel Fees, Security Deposit, Form Fee
- Musters & Layout: Hostels, Floors, Rooms
- Student's Complaint Management -

Creation of a complaint, Pending Complaints, Complaint assigning, Complaint status, Complaint feedback