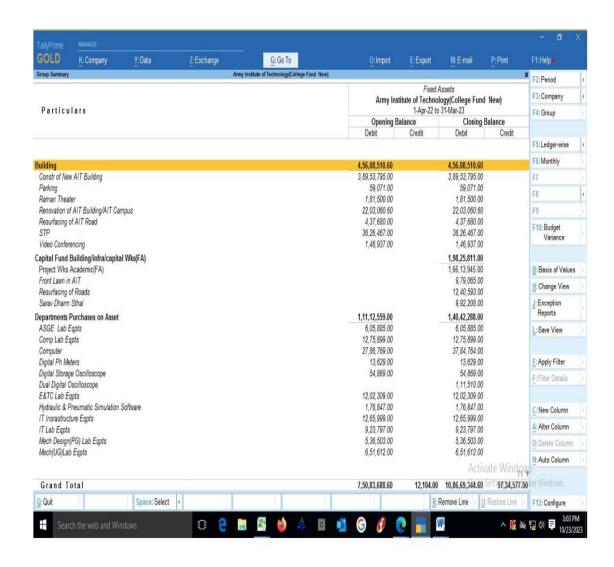

## (r) Fees Management

Fees Management

Fees Allocation, Fees Receipt, Fees Payment through various modes

- Pending Fees
- Pending Bills

- Bill Tracking & Supplier Communication
- Ledger & Group Creation
- Voucher Creations Receipt, Payment, Contra, Journal etc
- Trial Balance
- Income & Expenditure Statement
- Balance Sheet
- Data to be uploaded /displayed across all departments
- Accounting Module should incorporate all the existing modules and features of Tally software, which is currently used in AIT Account Section. All data required is to be exported to new system from Tally.

ERP Server: Intel Xeon CPU E5-2609 @2.40GHz

**Tally Prime** 