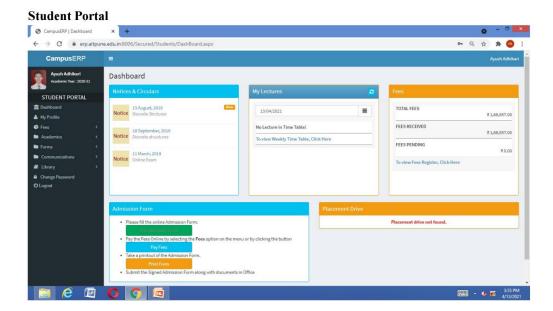

#### **Student Portal facility:**

- Profile My Profile, Interactions and Communications, Achievements, Attendance, Results and Internships
- · Fees Colleges Fees, University fees, fines imposed if any
- Academic Time table, Syllabus Completed, Lecture notes, Assignments and CCBAS report
- Forms Feedback form, Hostel Complaints, Leave Applications, Clearance form, Co curricular and Extra curricular activities, Placement Registrations
- Communications Notices/circulars

#### • Individual Dashboard for Student and Parents

The students will have individual dashboard where they can view variety of reports related to them. This facility to be extended to their parents.