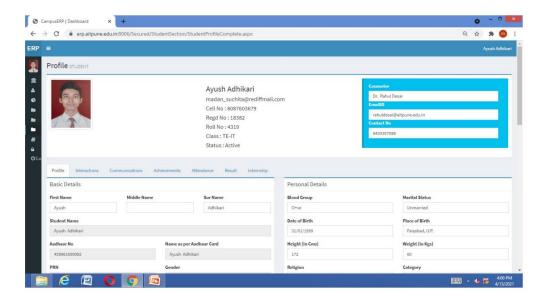

### b. Screen shots of user interfaces of each module reflecting the name of the HEI

#### **Student Portal facility:**

- Profile My Profile, Interactions and Communications, Achievements, Attendance, Results and Internships
- · Fees Colleges Fees, University fees, fines imposed if any
- Academic Time table, Syllabus Completed, Lecture notes, Assignments and CCBAS report
- Forms Feedback form, Hostel Complaints, Leave Applications, Clearance form, Co curricular and Extra curricular activities, Placement Registrations
- Communications Notices/circulars

#### **Student Profile**