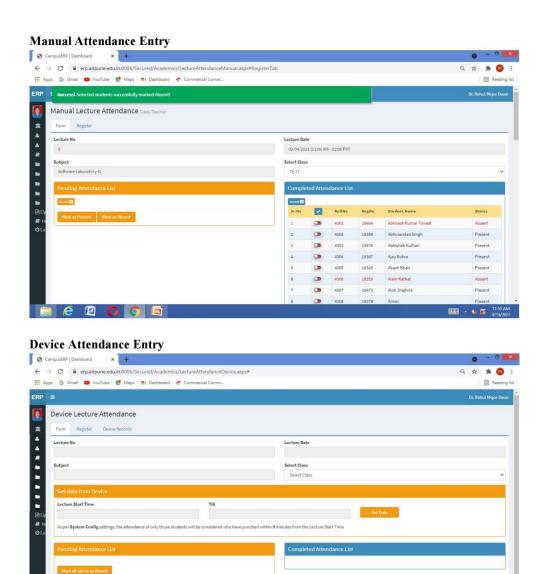

#### • Teaching / Lab Plans

All the subjects must have lesson plans assigned. Creation of lesson plan is essential for the reports:

- Syllabus Completion Reports
- Staff-wise Lecture Report

All the lectures that are entered by the staff have to be linked with the lesson plans.

#### Lecture Management

After or before a lecture is delivered, its entry needs to be entered into the system. This lecture entry should be linked with the lesson plan entry. This entry should contain the topics covered, details of the lecture, attachment of any resources related to the lecture, lecture number etc. It should have the facility to avoid double entry in a particular class for a particular lecture. If the planned lesson could not be completed in the lecture, it should be marked half-completed. Once a lesson plan is marked completed, it will not be displayed to the same staff for the same class.