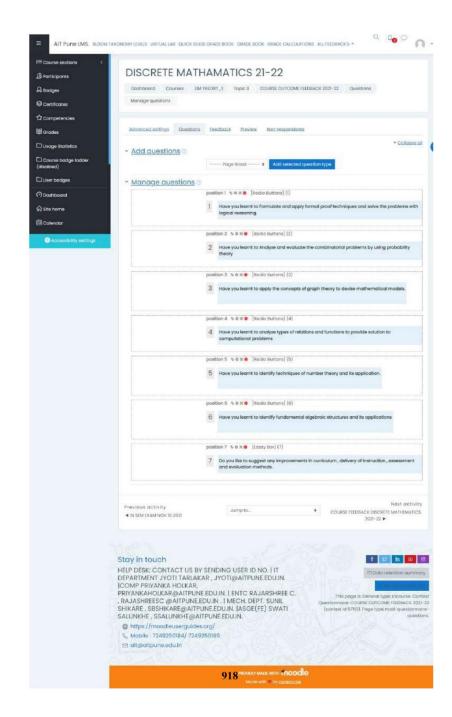

#### (e) Feedback Management

- Feedback from Students, Alumni, Parents, Employers, Administrative Creation of Feedback Questions
- Feedback Template

Various feedbacks for Infrastructure, Exit, Teaching Evaluation, Library, Hostel, Subject, Course etc.

Creation of Survey/Polling forms and evaluation as on required.

• Feedback Assigning

Assigning Teachers, students and employers

- Feedback Process
- Feedback Result
- · Feedback not given student list
- Feedback attendance
- · Feedback tracking/monitoring of previous years