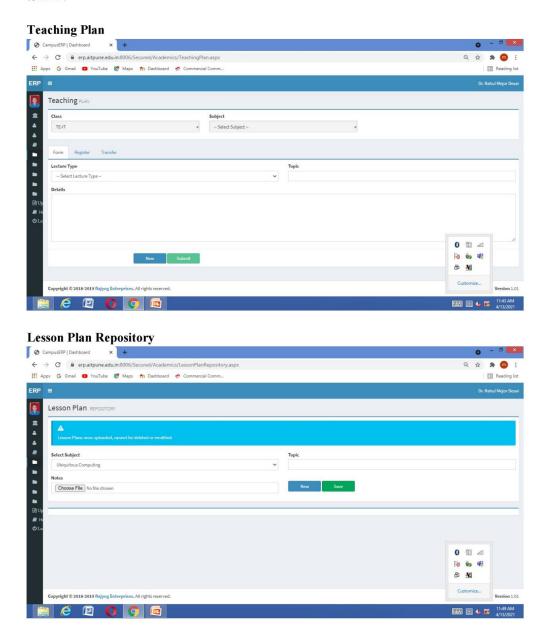

#### **Interactions with Counselor**

**3. Teaching & Learning:-** Teaching & Learning includes time table, allocation of subjects, class teacher and counsellors, various reports such as syllabus completion reports, yellow and blue books and lecture management activities. Theory and practical attendance for every lecture conducted by faculty is taken on biometric machines and attendance in exported to ERP academic module. Due to the COVID situation, face recognition attendance system are used for student attendance. Facility is also provided to import student online attendance from MS Teams to ERP.

#### • Teaching / Lab Plans

All the subjects must have lesson plans assigned. Creation of lesson plan is essential for the reports:

- Syllabus Completion Reports
- Staff-wise Lecture Report

All the lectures that are entered by the staff have to be linked with the lesson plans.

#### Lecture Management

After or before a lecture is delivered, its entry needs to be entered into the system. This lecture entry should be linked with the lesson plan entry. This entry should contain the topics covered, details of the lecture, attachment of any resources related to the lecture, lecture number etc. It should have the facility to avoid double entry in a particular class for a particular lecture. If the planned lesson could not be completed in the lecture, it should be marked half-completed. Once a lesson plan is marked completed, it will not be displayed to the same staff for the same class.