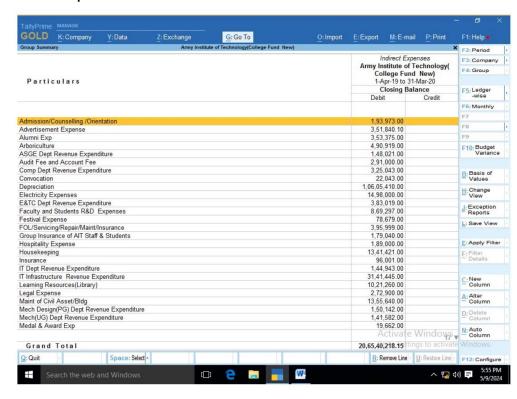

## (r) Fees Management

Fees Management

Fees Allocation, Fees Receipt, Fees Payment through various modes

- Pending Fees
- Pending Bills

- Bill Tracking & Supplier Communication
- Ledger & Group Creation
- Voucher Creations Receipt, Payment, Contra, Journal etc
- Trial Balance
- Income & Expenditure Statement
- Balance Sheet
- Data to be uploaded /displayed across all departments
- Accounting Module should incorporate all the existing modules and features of Tally software, which is currently used in AIT Account Section. All data required is to be exported to new system from Tally.