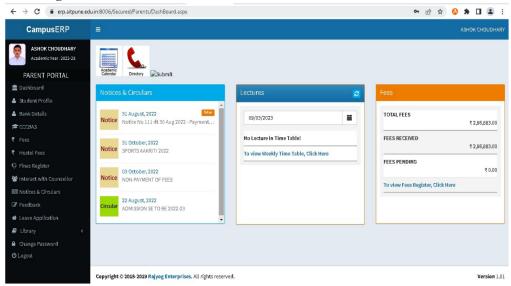

#### 2. Parent Module:-

- Dashboard Notices and Circulars, Fees Status, Today's Lectures
- Student Profile Profile, Interactions, Communication, Achievements, Attendance, Result
- · Time Table
- Fees
- Feedback
- Notices and Circulars
- · Leave Application
- Library Books Issued
- Academic Calendar
- Parents Meet
- Students' Progress report /Attendance
- Fees Notification
- Major Activities
- Communication with Parents

### Parent Login Screen

#### **Home Page**