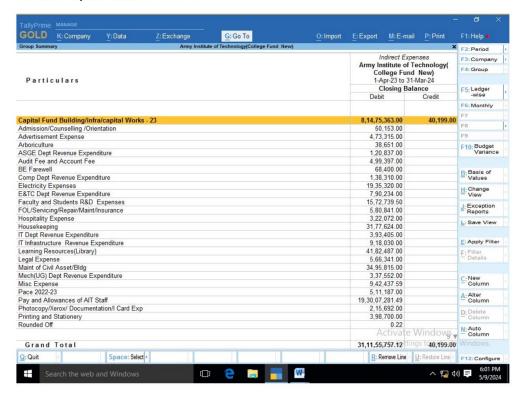

can be sent.

## (r) Fees Management

Fees Management

Fees Allocation, Fees Receipt, Fees Payment through various modes

- Pending Fees
- Pending Bills

- Bill Tracking & Supplier Communication
- Ledger & Group Creation
- Voucher Creations Receipt, Payment, Contra, Journal etc
- Trial Balance
- Income & Expenditure Statement
- Balance Sheet
- Data to be uploaded /displayed across all departments
- Accounting Module should incorporate all the existing modules and features of Tally software, which is currently used in AIT Account Section. All data required is to be exported to new system from Tally.

ERP Server: Intel Xeon CPU E5-2609 @2.40GHz





**Tally Prime** 

#### **License Information**



# Income Exp FY 2023-24



## Income Exp FY 2023-24



## Indirect Exp in Detail FY 2023-24



## Indirect Income in Detail FY 2023-24



## Fixed Asset FY 2023-24



## Income Exp FY 2022-23



# Indirect Exp in Detail FY 2022-23



# Indirect Incomes in detail FY 2022-23



# Fixed Asset FY 2022-23



# Income Exp FY 2021-22





# Indirect Incomes in detail FY 2021-22



## Fixed Asset FY 2021-22



# Income Exp FY 2020-21



# Indirect Exp in Detail FY 2020-21



## Indirect Incomes in detail FY 2020-21



#### Fixed Asset FY 2020-21



## Income Exp FY 2019-20



## Indirect Exp in Detail FY 2019-20



## Indirect Incomes in detail FY 2019-20



#### Fixed Asset FY 2019-20



# Income Exp FY 2018-19



# Income Exp In Detail FY 2018-19



## Fixed Asset FY 2018-19



# SLIM 21 System for Library Information and Management Slim Homepage:



# **Acquisition Module: Book Entry**