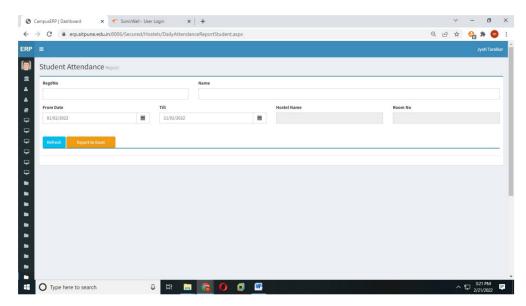

#### Hostel → Student Attendance

We can see the individual student attendance from above menu. Either regno or name of the student is required to see the student attendance.

 $\underline{https://erp.aitpune.edu.in:8006/Secured/Hostels/DailyAttendanceReportStudent.aspx}$ 