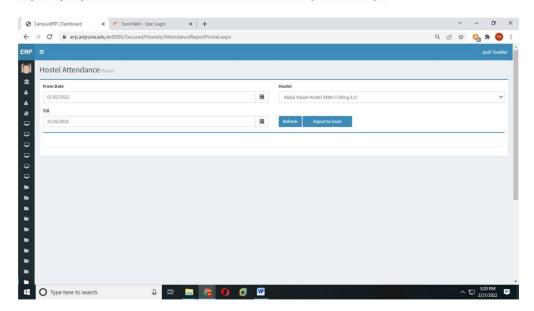

#### Hostel → Hostel Attendance

We can see the hostel-wise student attendance from above menu. Biometric machines are used to capture the student attendance.

https://erp.aitpune.edu.in:8006/Secured/Hostels/AttendanceReportHostel.aspx