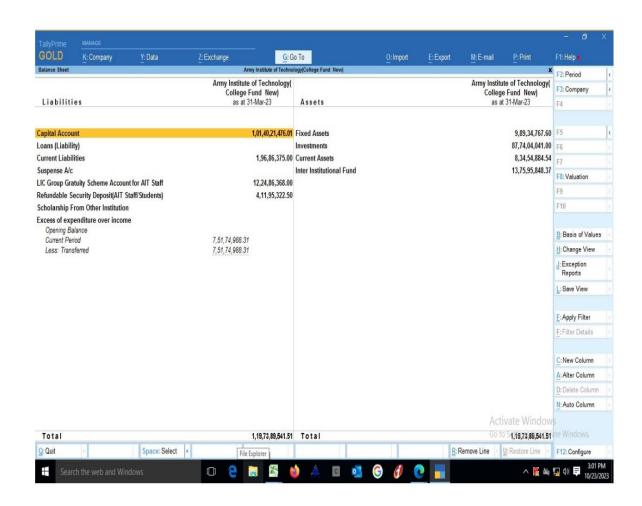

## (r) Fees Management

Fees Management

Fees Allocation, Fees Receipt, Fees Payment through various modes

- Pending Fees
- Pending Bills

- Bill Tracking & Supplier Communication
- Ledger & Group Creation
- Voucher Creations Receipt, Payment, Contra, Journal etc
- Trial Balance
- Income & Expenditure Statement
- Balance Sheet
- Data to be uploaded /displayed across all departments
- Accounting Module should incorporate all the existing modules and features of Tally software, which is currently used in AIT Account Section. All data required is to be exported to new system from Tally.

ERP Server: Intel Xeon CPU E5-2609 @2.40GHz

**Tally Prime** 