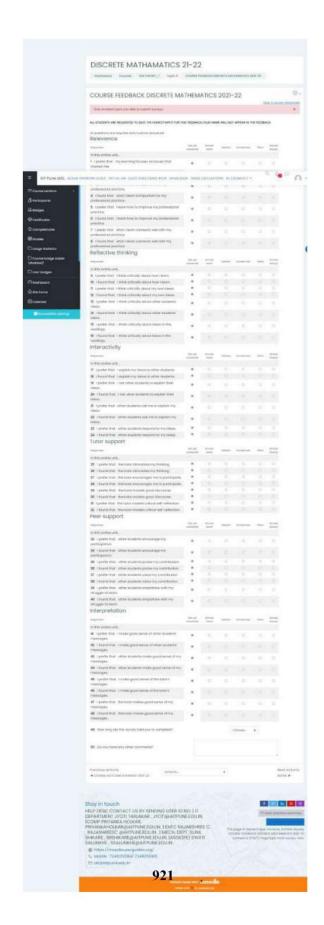

#### (e) Feedback Management

- Feedback from Students, Alumni, Parents, Employers, Administrative Creation of Feedback Questions
- Feedback Template

Various feedbacks for Infrastructure, Exit, Teaching Evaluation, Library, Hostel, Subject, Course etc.

Creation of Survey/Polling forms and evaluation as on required.

• Feedback Assigning

Assigning Teachers, students and employers

- Feedback Process
- Feedback Result
- · Feedback not given student list
- Feedback attendance
- · Feedback tracking/monitoring of previous years