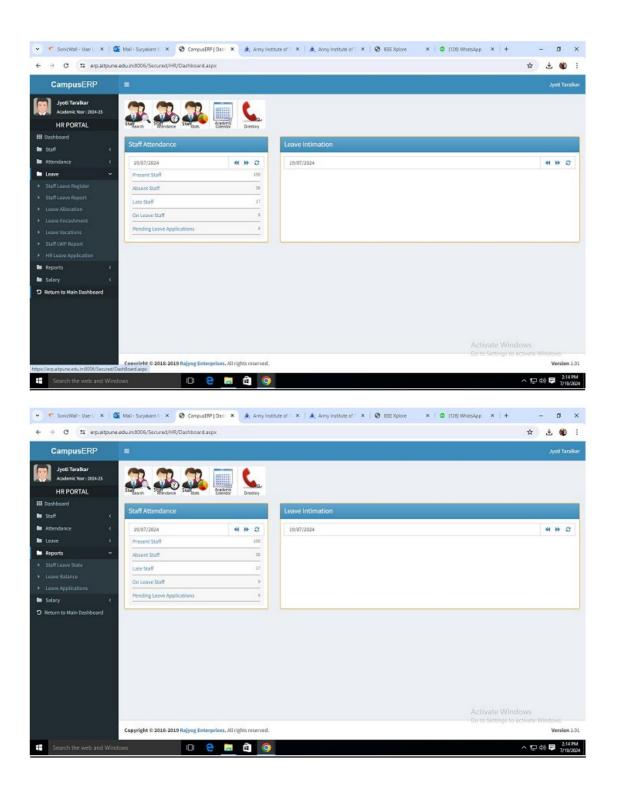

# Notices and Circulars

**6. Human Resources:-** HR module includes Staff enrolment, leave management, attendance management, Comp off Management and movement Register, monthly attendance voucher, ID card management duty allocation etc. The HR module also provides reports such as leave balance, late arrival, single punch, leave applications and staff leave state reports.

#### (a) Human Resources

- Staff enrolment
- Staff Promotions/CAS

- Leave management
  - Allocation of various types of leaves, Leave Register, Balance Leaves, Leave approval workflow
- Attendance Management
  - Linked to Biometrics/ RFID/ Bar code Devices
- Comp Off Management
- Movement Register
- Monthly Attendance Voucher for Payroll
- Staff Termination/Memos/Appreciation/Circulars
- ID Card Management
  - Creation of ID Card printing Request, receiving of intimation, issuing of ID Card
- Academic calendar and Holiday Entry
- Various workflow assignments (Leave, Notice etc)
- Legal cases