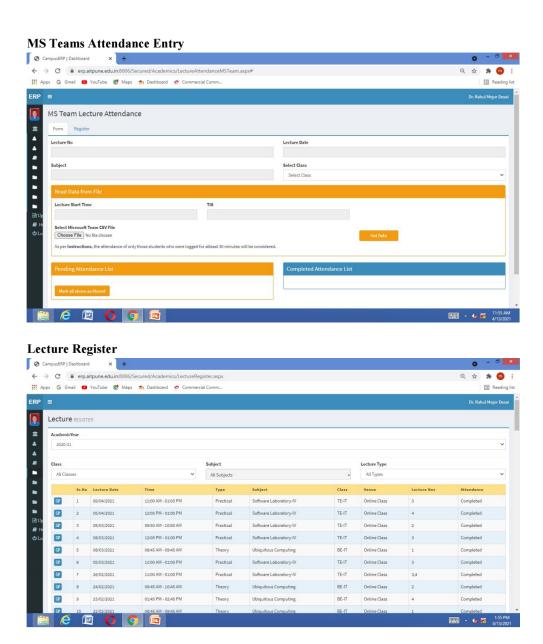

#### Lecture Management

After or before a lecture is delivered, its entry needs to be entered into the system. This lecture entry should be linked with the lesson plan entry. This entry should contain the topics covered, details of the lecture, attachment of any resources related to the lecture, lecture number etc. It should have the facility to avoid double entry in a particular class for a particular lecture. If the planned lesson could not be completed in the lecture, it should be marked half-completed. Once a lesson plan is marked completed, it will not be displayed to the same staff for the same class.