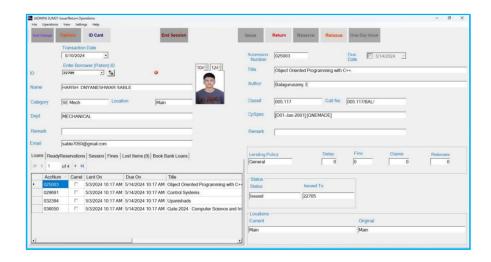

#### ID Card Management

This facility helps the Student Section to create ID Card Printing Request for the students. Once the ID cards are printed, a message is displayed against each requisition. Request can be given for printing of duplicate ID card also.