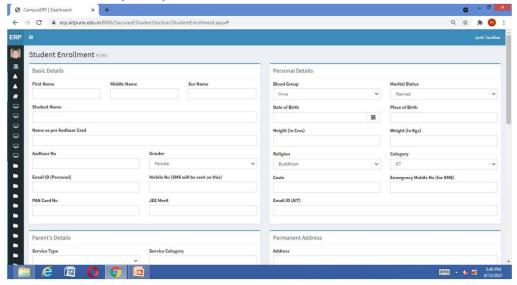

#### (b) Student Management -

- Student Admission (FE to ME)
- Online Application, Online Form Filling, Form Payment through Payment Gateway, Offline Admission Form Entry, Seat Choice Booking Form, Receipt Generation, AIT merit list generation and Notification
- Allocation of Registration number, Online Admission Form, scheduling of Admission interview /counselling, Admission Fee payment through payment gateway/DD entry.
- Student Enrolment

Initial enrolment of the students into the system with all the information including photos, personal details etc.

• Allocation of Class/ Batch/ Subjects

Once the students are enrolled, they need to be allocated to various classes, branches and batch. Subjects also need to be assigned to all the students.