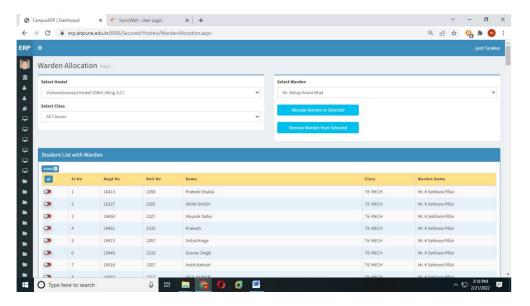

#### 4. Hostel Management

#### Hostel → Room Allocation

Room allocation can be done using above menu. The class of the student and hostel name and Room No is required for allocation.

https://erp.aitpune.edu.in:8006/Secured/Hostels/AllocateRoom.aspx

#### (k) Hostel Management

- Room management & allocation
- Hostel Fees, Security Deposit, Form Fee
- Musters & Layout: Hostels, Floors, Rooms
- Student's Complaint Management -

Creation of a complaint, Pending Complaints, Complaint assigning, Complaint status, Complaint feedback