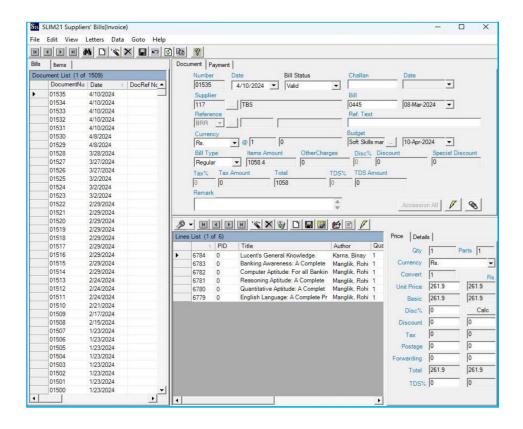

## (l) Library Management

- Library Management Module should incorporate all the existing modules and features of SLIM software, which is currently used in AIT library. Data should be exported to new system from existing slim software.
- Acquisition
- Circulation
- OPAC
- Students In/Out (integration with Biometric machine)
- Serial Control & Indexing
- Reports
- Bar Code Sticker Printing
- Library Utilization By Staff Report
- New Arrivals Report/ Entry
- Integration with Staff/ Student Dashboard
- Compilation of requirement by department with respect to University Syllabus
- Integration of Language Lab
- Integrated with the bar coded student ID Card /Ids
- Reports will be as per requirement of AICTE/NBA/NAAC like Existing system(SLIM)
- SMS Facility
- Various Library usage reports