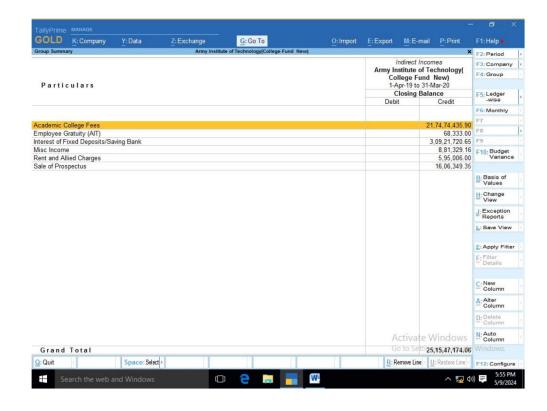

## (r) Fees Management

Fees Management

Fees Allocation, Fees Receipt, Fees Payment through various modes

- Pending Fees
- Pending Bills

- Bill Tracking & Supplier Communication
- Ledger & Group Creation
- Voucher Creations Receipt, Payment, Contra, Journal etc
- Trial Balance
- Income & Expenditure Statement
- Balance Sheet
- Data to be uploaded /displayed across all departments
- Accounting Module should incorporate all the existing modules and features of Tally software, which is currently used in AIT Account Section. All data required is to be exported to new system from Tally.