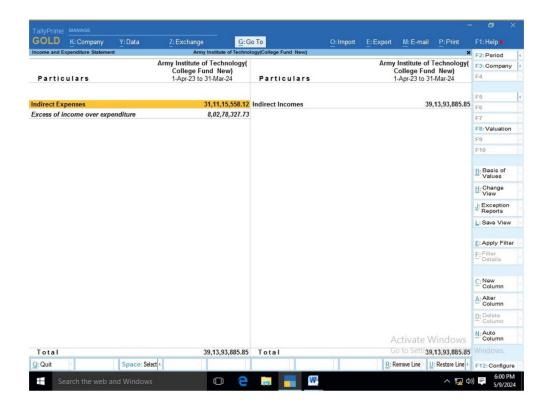

## (r) Fees Management

Fees Management

Fees Allocation, Fees Receipt, Fees Payment through various modes

- Pending Fees
- Pending Bills

- Bill Tracking & Supplier Communication
- Ledger & Group Creation
- Voucher Creations Receipt, Payment, Contra, Journal etc
- Trial Balance
- Income & Expenditure Statement
- Balance Sheet
- Data to be uploaded /displayed across all departments
- Accounting Module should incorporate all the existing modules and features of Tally software, which is currently used in AIT Account Section. All data required is to be exported to new system from Tally.

# Income Exp FY 2023-24

## Income Exp FY 2023-24