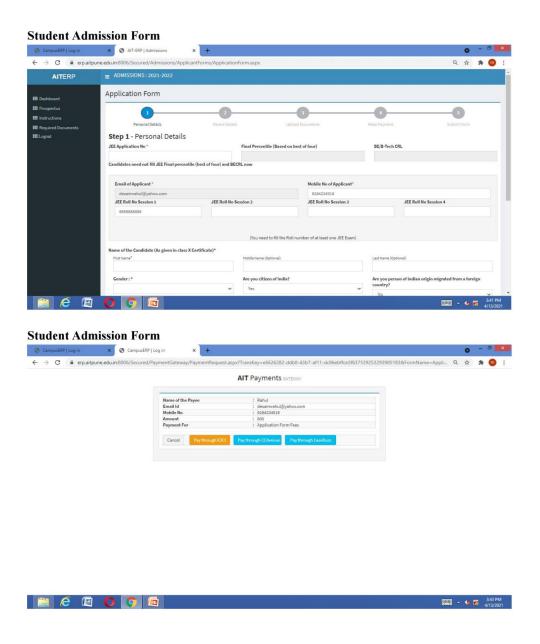

1. Student Admission & Management: - Student management includes admission of students, allocation of registration and roll numbers, allocation of classes / batches, interaction with counsellor's, document and certificate management, co-curricular activities management and fees management. The customized forms are generated for student admissions. Multiple payment gateways are used for online payment to collect tuition fees and examination fees from students/parents.

#### (b) Student Management -

- Student Admission (FE to ME)
- Online Application, Online Form Filling, Form Payment through Payment Gateway, Offline Admission Form Entry, Seat Choice Booking Form, Receipt Generation, AIT merit list generation and Notification
- Allocation of Registration number, Online Admission Form, scheduling of Admission interview /counselling, Admission Fee payment through payment gateway/DD entry.
- Student Enrolment