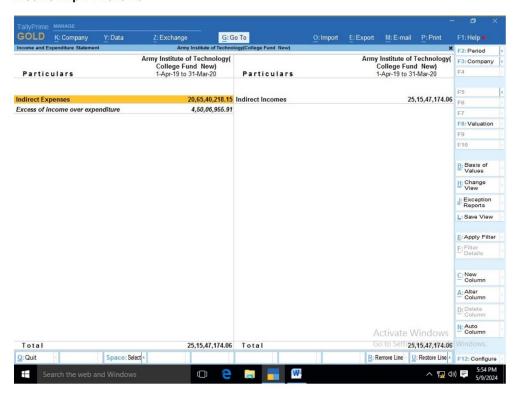

Tally software, which is currently used in AIT Account Section. All data required is to be exported to new system from Tally.

ERP Server: Intel Xeon CPU E5-2609 @2.40GHz





**Tally Prime** 

#### **License Information**



# Income Exp FY 2023-24



## Income Exp FY 2023-24



## Indirect Exp in Detail FY 2023-24



## Indirect Income in Detail FY 2023-24



## Fixed Asset FY 2023-24



## Income Exp FY 2022-23



# Indirect Exp in Detail FY 2022-23



# Indirect Incomes in detail FY 2022-23



# Fixed Asset FY 2022-23



# Income Exp FY 2021-22





# Indirect Incomes in detail FY 2021-22



## Fixed Asset FY 2021-22



# Income Exp FY 2020-21



# Indirect Exp in Detail FY 2020-21



## Indirect Incomes in detail FY 2020-21



#### Fixed Asset FY 2020-21



## Income Exp FY 2019-20



## Indirect Exp in Detail FY 2019-20



## Indirect Incomes in detail FY 2019-20



#### Fixed Asset FY 2019-20



# Income Exp FY 2018-19



# Income Exp In Detail FY 2018-19



## Fixed Asset FY 2018-19



# SLIM 21 System for Library Information and Management Slim Homepage:



# **Acquisition Module: Book Entry**



# Circulation module: Barcode based book issue and return























Dighi Hills, Alandi Road, Pune-411015

| Onward to Glor | У.    |       |     |         |       |        |       |       |       |       |      |        |       |        |       |       |    |    |       |    |       |       |       |    |    |       |       |         |                       |
|----------------|-------|-------|-----|---------|-------|--------|-------|-------|-------|-------|-