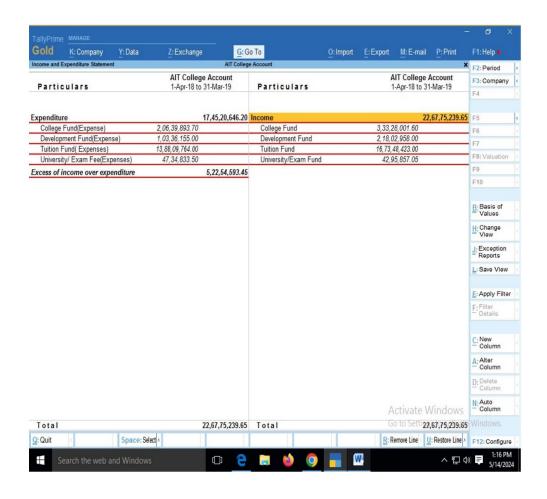

## (r) Fees Management

Fees Management

Fees Allocation, Fees Receipt, Fees Payment through various modes

- Pending Fees
- Pending Bills

- Bill Tracking & Supplier Communication
- Ledger & Group Creation
- Voucher Creations Receipt, Payment, Contra, Journal etc
- Trial Balance
- Income & Expenditure Statement
- Balance Sheet
- Data to be uploaded /displayed across all departments
- Accounting Module should incorporate all the existing modules and features of Tally software, which is currently used in AIT Account Section. All data required is to be exported to new system from Tally.

# Income Exp FY 2023-24

## Income Exp FY 2023-24