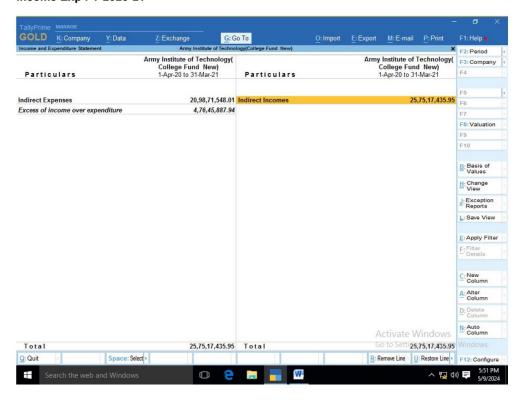

Sheet
- Data to be uploaded /displayed across all departments
- Accounting Module should incorporate all the existing modules and features of Tally software, which is currently used in AIT Account Section. All data required is to be exported to new system from Tally.

ERP Server: Intel Xeon CPU E5-2609 @2.40GHz





**Tally Prime** 

#### **License Information**



# Income Exp FY 2023-24



## Income Exp FY 2023-24



## Indirect Exp in Detail FY 2023-24



## Indirect Income in Detail FY 2023-24



## Fixed Asset FY 2023-24



## Income Exp FY 2022-23



# Indirect Exp in Detail FY 2022-23



# Indirect Incomes in detail FY 2022-23



# Fixed Asset FY 2022-23



# Income Exp FY 2021-22





# Indirect Incomes in detail FY 2021-22



## Fixed Asset FY 2021-22



# Income Exp FY 2020-21



# Indirect Exp in Detail FY 2020-21



## Indirect Incomes in detail FY 2020-21



#### Fixed Asset FY 2020-21



## Income Exp FY 2019-20



## Indirect Exp in Detail FY 2019-20



## Indirect Incomes in detail FY 2019-20



#### Fixed Asset FY 2019-20



# Income Exp FY 2018-19



# Income Exp In Detail FY 2018-19



## Fixed Asset FY 2018-19



# SLIM 21 System for Library Information and Management Slim Homepage:



# **Acquisition Module: Book Entry**



# Circulation module: Barcode based book issue and return























Dighi Hills, Alandi Road, Pune-411015

| Onward to Glor | У.    |       |     |         |       |        |       |       |       |       |      |        |       |        |       |       |    |    |       |    |       |       |       |    |    |       |