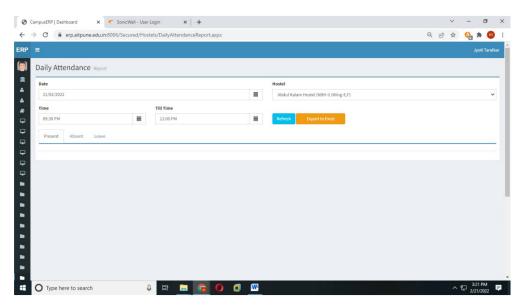

#### Hostel → Daily Attendance

We can see the Daily student attendance (in-punch and out-punch) from above menu.  $\underline{ https://erp.aitpune.edu.in: 8006/Secured/Hostels/DailyAttendanceReport.aspx}$ 