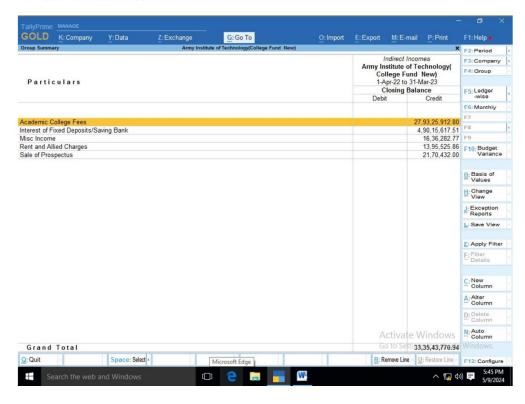

## Indirect Income in Detail FY 2023-24

# Indirect Incomes in detail FY 2022-23