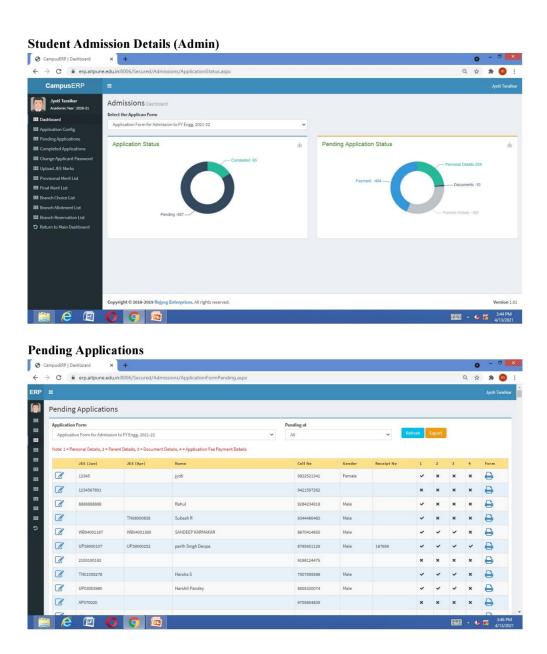

#### (b) Student Management -

- Student Admission (FE to ME)
- Online Application, Online Form Filling, Form Payment through Payment Gateway, Offline Admission Form Entry, Seat Choice Booking Form, Receipt Generation, AIT merit list generation and Notification
- Allocation of Registration number, Online Admission Form, scheduling of Admission interview /counselling, Admission Fee payment through payment gateway/DD entry.
- Student Enrolment

#### Fees Management

Facility to pay fees online or offline, generation of Receipts, Fine monitoring, Displaying of Pending Fees. This is to be displayed to individual student, parent and concerned section. Scholarship/Internship details