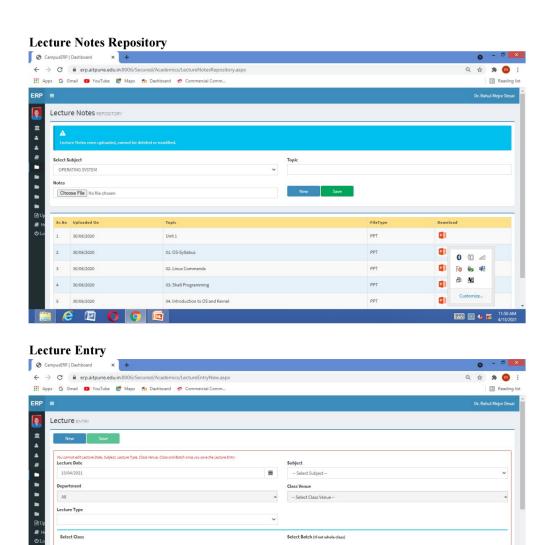

#### • Teaching / Lab Plans

All the subjects must have lesson plans assigned. Creation of lesson plan is essential for the reports:

- Syllabus Completion Reports
- Staff-wise Lecture Report

All the lectures that are entered by the staff have to be linked with the lesson plans.