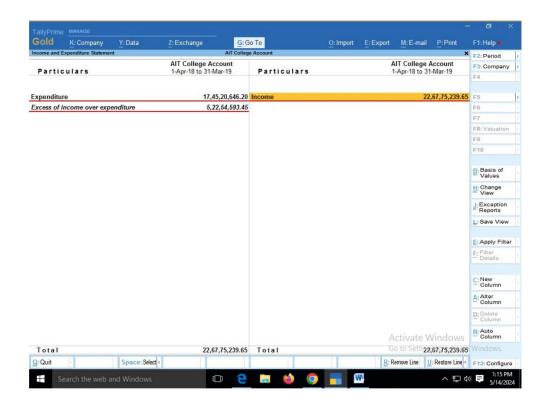

## (r) Fees Management

Fees Management

Fees Allocation, Fees Receipt, Fees Payment through various modes

- Pending Fees
- Pending Bills

- Bill Tracking & Supplier Communication
- Ledger & Group Creation
- Voucher Creations Receipt, Payment, Contra, Journal etc
- Trial Balance
- Income & Expenditure Statement
- Balance Sheet
- Data to be uploaded /displayed across all departments
- Accounting Module should incorporate all the existing modules and features of Tally software, which is currently used in AIT Account Section. All data required is to be exported to new system from Tally.