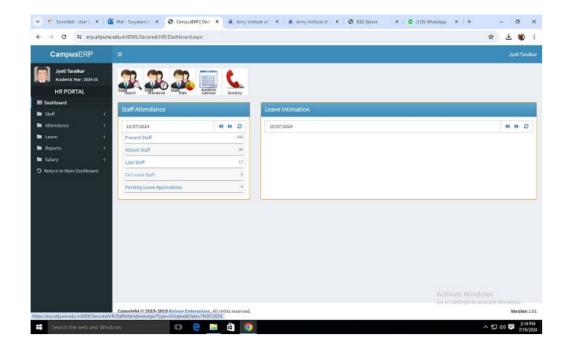

# Notices and Circulars

**6. Human Resources:-** HR module includes Staff enrolment, leave management, attendance management, Comp off Management and movement Register, monthly attendance voucher, ID card management duty allocation etc. The HR module also provides reports such as leave balance, late arrival, single punch, leave applications and staff leave state reports.

#### (a) Human Resources

- Staff enrolment
- Staff Promotions/CAS

- Leave management
  - Allocation of various types of leaves, Leave Register, Balance Leaves, Leave approval workflow
- Attendance Management
  - Linked to Biometrics/ RFID/ Bar code Devices
- Comp Off Management
- Movement Register
- Monthly Attendance Voucher for Payroll
- Staff Termination/Memos/Appreciation/Circulars
- ID Card Management
  - Creation of ID Card printing Request, receiving of intimation, issuing of ID Card
- Academic calendar and Holiday Entry
- Various workflow assignments (Leave, Notice etc)
- Legal cases