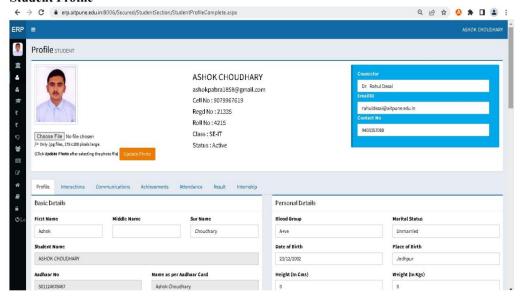

#### **Student Portal facility:**

- Profile My Profile, Interactions and Communications, Achievements, Attendance, Results and Internships
- · Fees Colleges Fees, University fees, fines imposed if any
- Academic Time table, Syllabus Completed, Lecture notes, Assignments and CCBAS report
- Forms Feedback form, Hostel Complaints, Leave Applications, Clearance form, Co curricular and Extra curricular activities, Placement Registrations
- Communications Notices/circulars

#### **Student Profile**