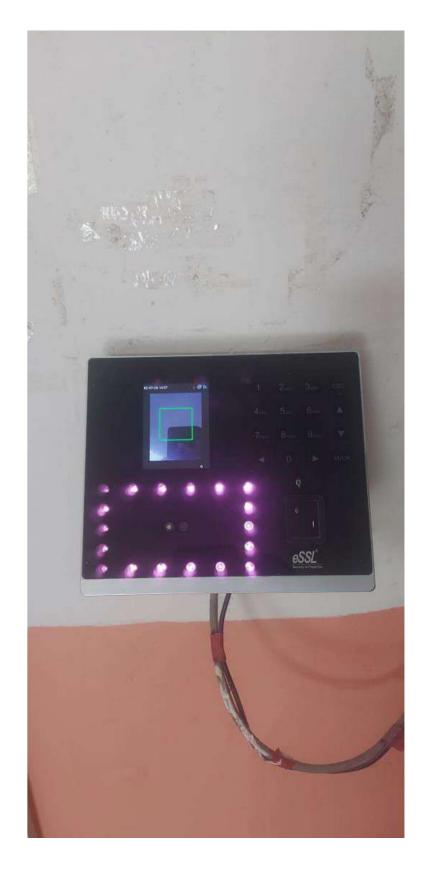

#### **Interactions with Counselor**

**3. Teaching & Learning:-** Teaching & Learning includes time table, allocation of subjects, class teacher and counsellors, various reports such as syllabus completion reports, yellow and blue books and lecture management activities. Theory and practical attendance for every lecture conducted by faculty is taken on biometric machines and attendance in exported to ERP academic module. Due to the COVID situation, face recognition attendance system are used for student attendance. Facility is also provided to import student online attendance from MS Teams to ERP.

#### (a) Human Resources

- Staff enrolment
- Staff Promotions/CAS

- Leave management
  - Allocation of various types of leaves, Leave Register, Balance Leaves, Leave approval workflow
- Attendance Management
  - Linked to Biometrics/ RFID/ Bar code Devices
- Comp Off Management
- Movement Register
- Monthly Attendance Voucher for Payroll
- Staff Termination/Memos/Appreciation/Circulars
- ID Card Management
  - Creation of ID Card printing Request, receiving of intimation, issuing of ID Card
- Academic calendar and Holiday Entry
- Various workflow assignments (Leave, Notice etc)
- Legal cases

7. Payroll module: Payroll module includes salary Configuration, fetching of monthly attendance from HR module, payroll generation and approval, generation of various reports bank letter, summary reports, salary statement, pay slip generation and salary Certificate. Thumb attendance system was used previously. Considering current covid situation, face recognition attendance machine is procured and used for staff attendance and is linked to salary attendance voucher.