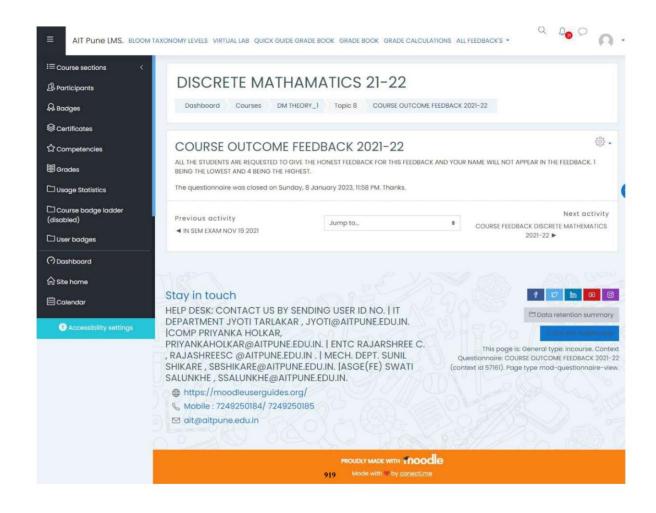

#### (e) Feedback Management

- Feedback from Students, Alumni, Parents, Employers, Administrative Creation of Feedback Questions
- Feedback Template

Various feedbacks for Infrastructure, Exit, Teaching Evaluation, Library, Hostel, Subject, Course etc.

Creation of Survey/Polling forms and evaluation as on required.

• Feedback Assigning

Assigning Teachers, students and employers

- Feedback Process
- Feedback Result
- · Feedback not given student list
- Feedback attendance
- · Feedback tracking/monitoring of previous years