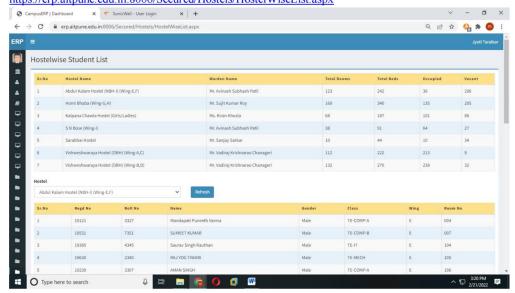

#### Hostel → Hostelwise Student List

We can see the hostel-wise student list from above menu. It is necessary to do the hostel allocation for the same.

https://erp.aitpune.edu.in:8006/Secured/Hostels/HostelWiseList.aspx