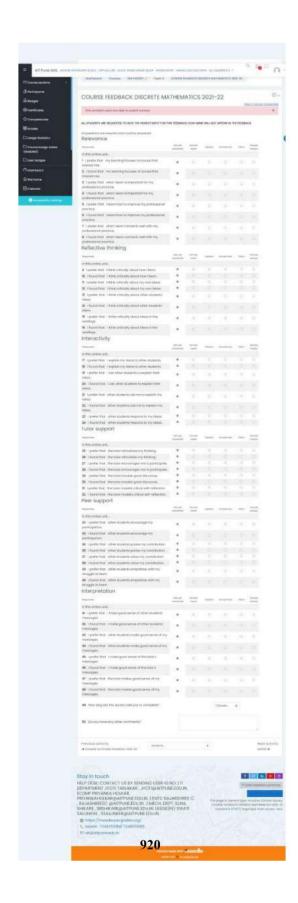

#### (e) Feedback Management

- Feedback from Students, Alumni, Parents, Employers, Administrative Creation of Feedback Questions
- Feedback Template

Various feedbacks for Infrastructure, Exit, Teaching Evaluation, Library, Hostel, Subject, Course etc.

Creation of Survey/Polling forms and evaluation as on required.

• Feedback Assigning

Assigning Teachers, students and employers

- Feedback Process
- Feedback Result
- · Feedback not given student list
- Feedback attendance
- · Feedback tracking/monitoring of previous years