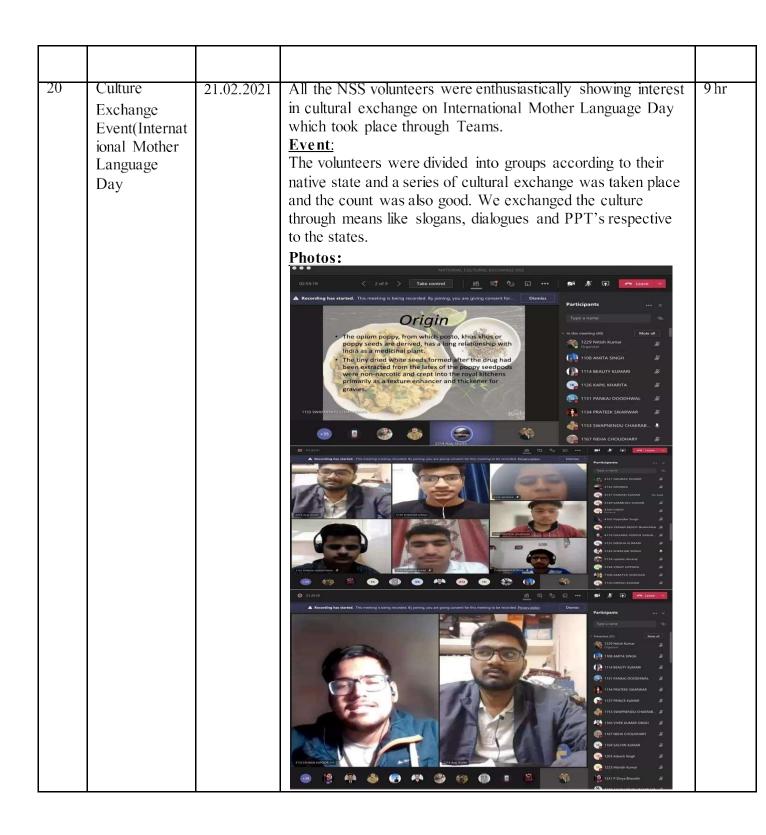

|        |
|    |                                                   |            | मेर आदेत गेरत                                                                                                                                                                    |        |
| 17 | Songs And<br>Shayari By<br>Fes On<br>Republic Day | 26.01.2021 | Event: The NSS volunteers were coordinating the events The event consist of Desh bhakti songs and shyari.  Timings - submitions was done over a period of 4 days 2 Hours per day | 8hr    |
|    |                                                   |            | Total submition - 30 Participants + 10 co-ordinator                                                                                                                              |        |









# $Summary\ of\ different\ organizations\ involved\ with\ NSS\ at\ our\ college.$

| DATE                   | EVENT                                                     |
|------------------------|-----------------------------------------------------------|
| 06.08.2020             | Joint Secretary Interviews                                |
| 15.08.2020             | Independence Day Celebration                              |
| 15.08.2020             | Independence Day Quiz                                     |
| 15.08.2020             | Independence Day Conference Video                         |
| 30.08.2020             | Inauguration Of Rotaract                                  |
| 01.09.2020-07.09.2020  | Bird Feeder Activity                                      |
| 19.09.2020