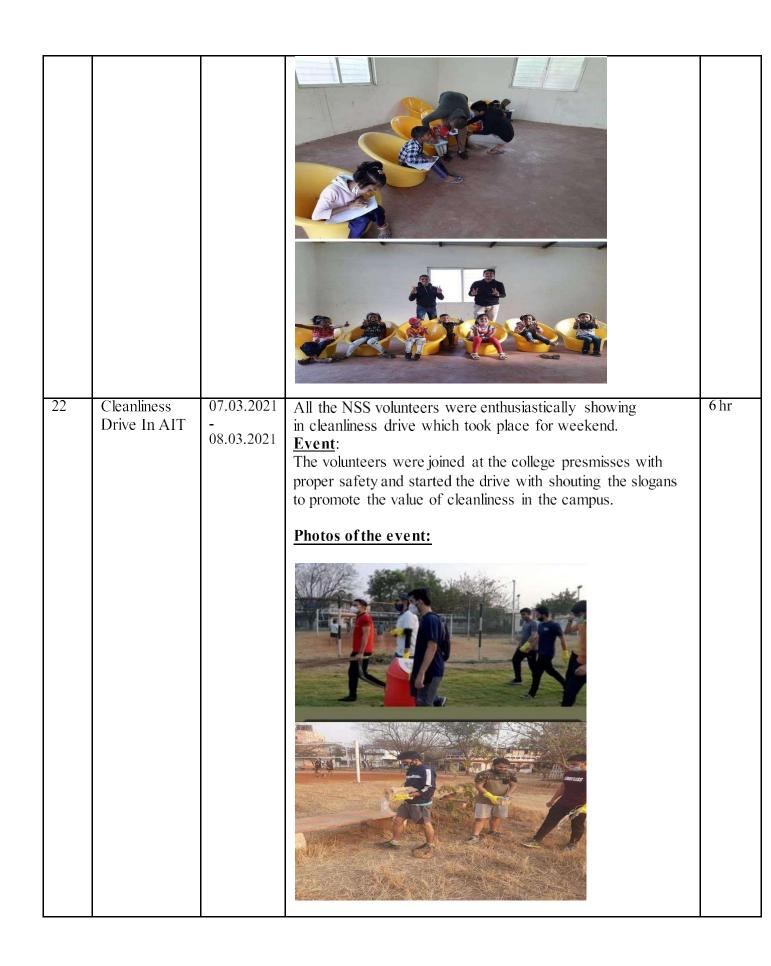

|        |
|    |                                                   |            | मेर आदेत गेरत                                                                                                                                                                    |        |
| 17 | Songs And<br>Shayari By<br>Fes On<br>Republic Day | 26.01.2021 | Event: The NSS volunteers were coordinating the events The event consist of Desh bhakti songs and shyari.  Timings - submitions was done over a period of 4 days 2 Hours per day | 8hr    |
|    |                                                   |            | Total submition - 30 Participants + 10 co-ordinator                                                                                                                              |        |









# $Summary\ of\ different\ organizations\ involved\ with\ NSS\ at\ our\ college.$

| DATE                   | EVENT                                                     |
|------------------------|-----------------------------------------------------------|
| 06.08.2020             | Joint Secretary Interviews                                |
| 15.08.2020             | Independence Day Celebration                              |
| 15.08.2020             | Independence Day Quiz                                     |
| 15.08.2020             | Independence Day Conference Video                         |
| 30.08.2020             | Inauguration Of Rotaract                                  |
| 01.09.2020-07.09.2020  | Bird Feeder Activity                                      |
| 19.09.2020