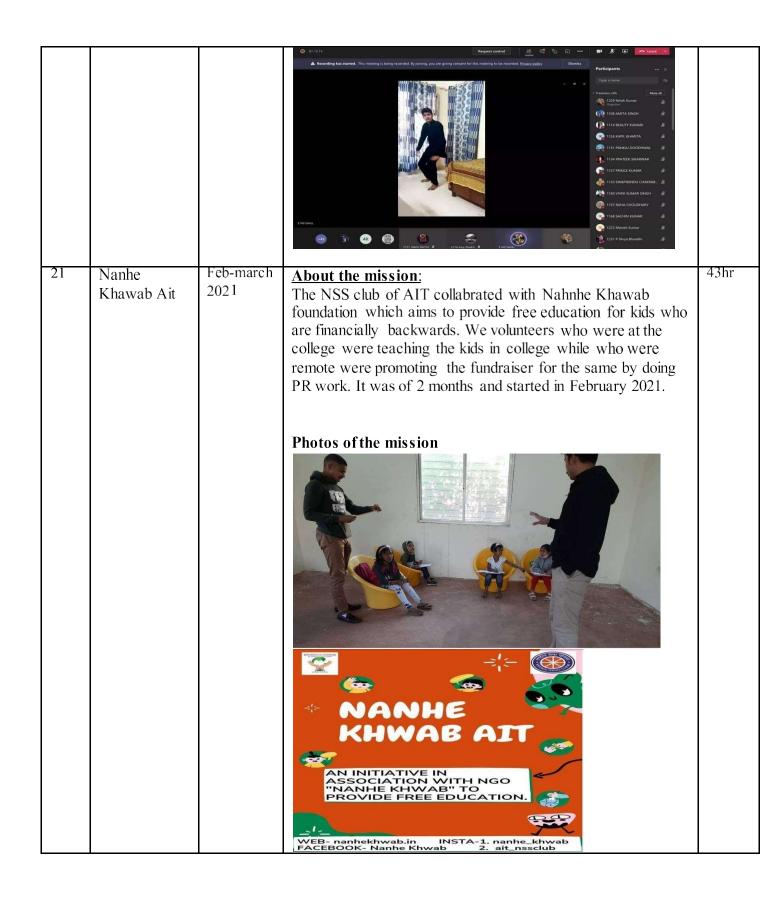

|        |
|    |                                                   |            | मेर आदेत गेरत                                                                                                                                                                    |        |
| 17 | Songs And<br>Shayari By<br>Fes On<br>Republic Day | 26.01.2021 | Event: The NSS volunteers were coordinating the events The event consist of Desh bhakti songs and shyari.  Timings - submitions was done over a period of 4 days 2 Hours per day | 8hr    |
|    |                                                   |            | Total submition - 30 Participants + 10 co-ordinator                                                                                                                              |        |









# $Summary\ of\ different\ organizations\ involved\ with\ NSS\ at\ our\ college.$

| DATE                   | EVENT                                                     |
|------------------------|-----------------------------------------------------------|
| 06.08.2020             | Joint Secretary Interviews                                |
| 15.08.2020             | Independence Day Celebration                              |
| 15.08.2020             | Independence Day Quiz                                     |
| 15.08.2020             | Independence Day Conference Video                         |
| 30.08.2020             | Inauguration Of Rotaract                                  |
| 01.09.2020-07.09.2020  | Bird Feeder Activity                                      |
| 19.09.2020