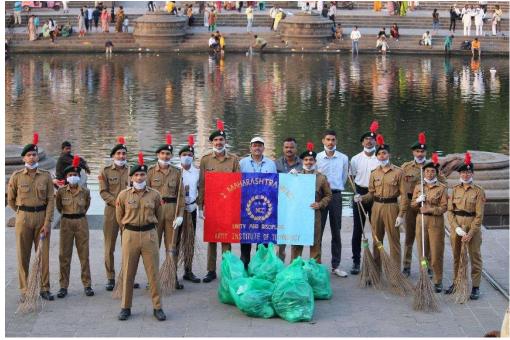

#### 3.4 Extension Activities

3.4.3 - Number of extension and outreach programs conducted by the institution through organized forums including NSS/NCC with involvement of community during the last five years

# 3.4.3.1. Number of extension and outreach programs conducted by the institution through organized forums including NSS/NCC with involvement of community during the last five years.

| Year   | 2022-23 | 2021-22 | 2020-21 | 2019-20 | 2018-19 |
|--------|---------|---------|---------|---------|---------|
| Number | 10      | 5       | 22      | 32      | 4       |