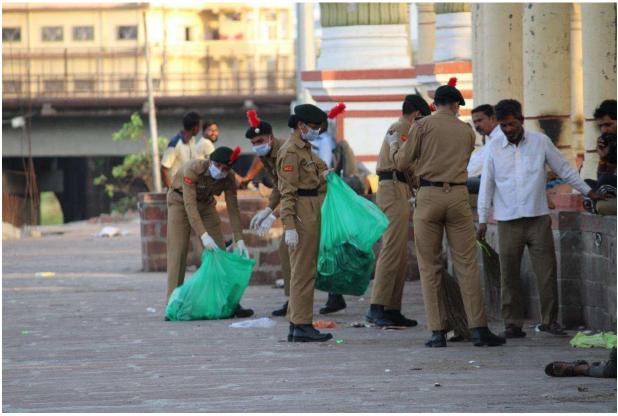

#### 3.4 Extension Activities

3.4.3 - Number of extension and outreach programs conducted by the institution through organized forums including NSS/NCC with involvement of community during the last five years

# 3.4.3.1. Number of extension and outreach programs conducted by the institution through organized forums including NSS/NCC with involvement of community during the last five years.

| Year   | 2022-23 | 2021-22 | 2020-21 | 2019-20 | 2018-19 |
|--------|---------|---------|---------|---------|---------|
| Number | 10      | 5       | 22      | 32      | 4       |