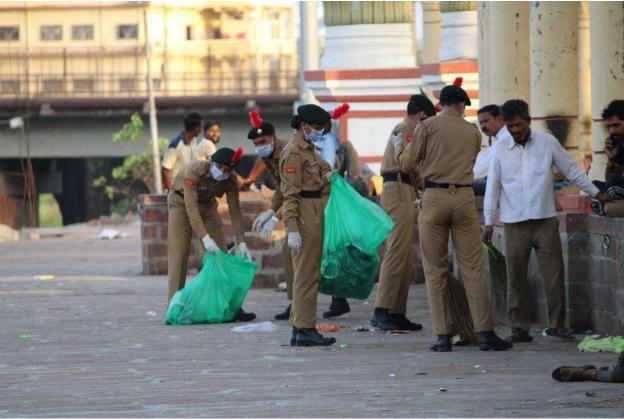

Photograph:









Lt. Dr. Sandeep Bidwai Associate NCC Officer 2 Maharashtra bn. NCC Army Institute of Technology, Pune.





# **Puneet Sagar Abhiyan**

# **Project Report**

Name of project: River bank cleaning

Mission: Punit Sagar Abhiyan

**Initiated by**: Group Head quarter, NCC, Senapati bapat road, pune.

**Total Cadets participated**: 15

Objectives:

To clean the Indrayani river banks at aalandi, tq.Khed, Dist. Pune.

Date of Cleaning activity: 24th April 2023

**Duration**: 05:30 pm to 07:00 pm

Distance from AIT: 10 km.

Area cleaned: 5000 sq.ft. approx.

Material used for cleaning river:

a. Brooms-10

b. Cary bags-10

c. Hand glows-25

d. Masks-25

Note: Collected waste has been deposited in local dustbins and hand over to municipal corporation.

Photograph:















Lt. Dr. Sandeep Bidwai Associate NCC Officer 2 Maharashtra Bn. NCC Army Institute of Technology, Pune.





# 2 Maharashtra Bn. NCC

# **Seminar on MS Office**

# **Project Report**

Based on the invitation by APS School dighi, Cadets of 2 Maharashtra Bn. NCC has delivered a seminar on MS office for the school children of  $9^{th}$  standard.

Date of seminar: 1st May 2023

### Conducted by:

1. Cdt. Deepesh Tiwari(SE-IT),

2. Cdt. Aditya Kumar(FE- Mech),

3. Cdt. Debasmita Adak (FE-IT)and

4. Cdt. Pallavi Shirsath (FE-comp)

**Duration**: 10:30 am to 12:30 pm

**Total attendees**: 100

Arranged by: APS Dighi. Pune.

### **Photographs:**





















Lt. Dr. Sandeep Bidwai Associate NCC Officer 2 Maharashtra bn. NCC Army Institute of Technology, Pune.



### **RAKSHA-BANDHAN:**