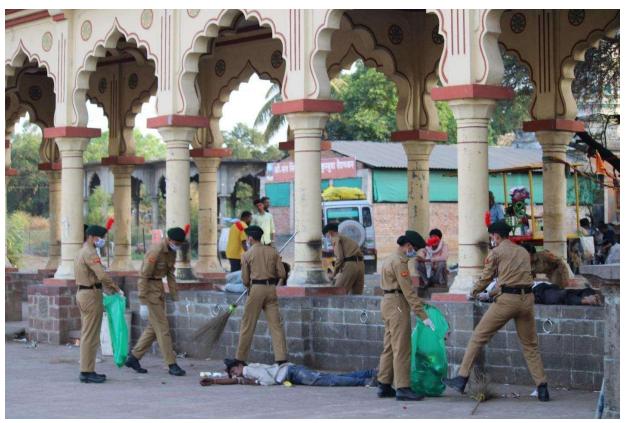

.

### Photograph:









Lt. Dr. Sandeep Bidwai Associate NCC Officer 2 Maharashtra bn. NCC Army Institute of Technology, Pune.





# **Puneet Sagar Abhiyan**

# **Project Report**

Name of project: River bank cleaning

Mission: Punit Sagar Abhiyan

**Initiated by**: Group Head quarter, NCC, Senapati bapat road, pune.

**Total Cadets participated**: 15

Objectives:

To clean the Indrayani river banks at aalandi, tq.Khed, Dist. Pune.

Date of Cleaning activity: 24th April 2023

**Duration**: 05:30 pm to 07:00 pm

Distance from AIT: 10 km.

Area cleaned: 5000 sq.ft. approx.

Material used for cleaning river:

a. Brooms-10

b. Cary bags-10

c. Hand glows-25

d. Masks-25

Note: Collected waste has been deposited in local dustbins and hand over to municipal corporation.

Photograph:















Lt. Dr. Sandeep Bidwai Associate NCC Officer 2 Maharashtra Bn. NCC Army Institute of Technology, Pune.





# 2 Maharashtra Bn. NCC

# **Seminar on MS Office**

# **Project Report**

Based on the invitation by APS School dighi, Cadets of 2 Maharashtra Bn. NCC has delivered a seminar on MS office for the school children of  $9^{th}$  standard.

Date of seminar: 1st May 2023

### Conducted by:

1. Cdt. Deepesh Tiwari(SE-IT),

2. Cdt. Aditya Kumar(FE- Mech),

3. Cdt. Debasmita Adak (FE-IT)and

4. Cdt. Pallavi Shirsath (FE-comp)

**Duration**: 10:30 am to 12:30 pm

**Total attendees**: 100

Arranged by: APS Dighi. Pune.

### **Photographs:**





















Lt. Dr. Sandeep Bidwai Associate NCC Officer 2 Maharashtra bn. NCC Army Institute of Technology, Pune.



### **RAKSHA-BANDHA