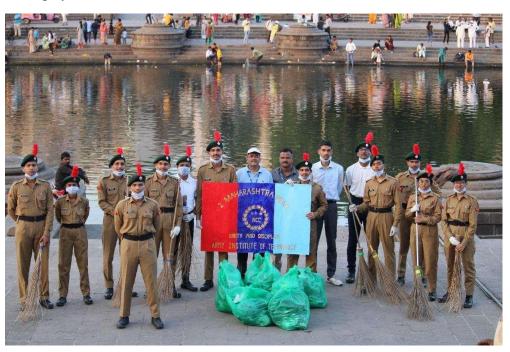

#### 3.4 Extension Activities

3.4.3 - Number of extension and outreach programs conducted by the institution through organized forums including NSS/NCC with involvement of community during the last five years

# 3.4.3.1. Number of extension and outreach programs conducted by the institution through organized forums including NSS/NCC with involvement of community during the last five years.

| Year   | 2022-23 | 2021-22 | 2020-21 | 2019-20 | 2018-19 |
|--------|---------|---------|---------|---------|---------|
| Number | 10      | 5       | 22      | 32      | 4       |