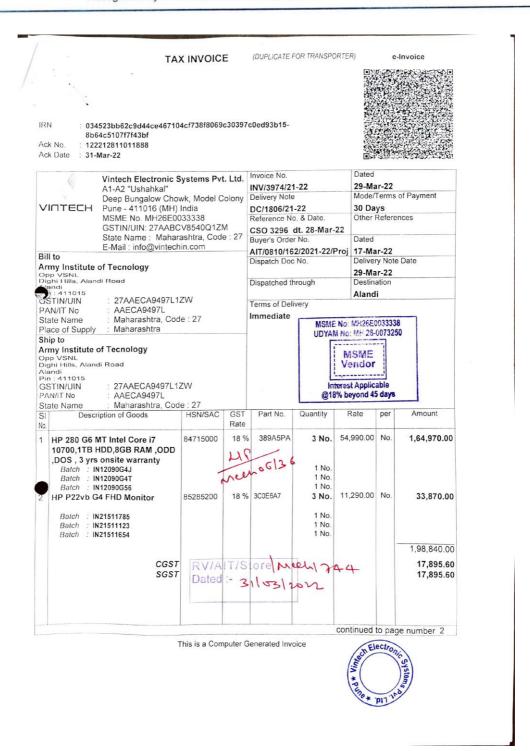

#### 6. Bills for Purchase of Computers: 2021-22

#### BLUEBERRY info solution (ORIGINAL FOR TAX INVOICE Dated Invoice No. BLUEBERRY INFO SOLUTION 301, 3RD FLR, ANDHERI KURLA ROAD, 10-Jun-21 1030 Mode/Terms of Payment NEAR PETROL PUMP, OPP.CHURCH CHAKALA, ANDHERI EAST, Mumbai- 400099 GSTIN/UIN: 27AZHPB0934E2ZS Dated Buyer's Order No. State Name: Maharashtra, Code: 27 AIT/0810/61/2020-21/Proj 2-Jun-21 Buyer (Bill to) erms of Delivery Army Institute of Technology Alandi Rd, Dighi, Pune Maharashtra 411015 State Name Maharashtra, Code: 27 Amount Description of Goods HSN/JAC 1,65,348.00 84715000 2 pcs 82,674.00 pcs HP WORKSTATION (84715000) HP RCTO Z2 TOWER G5 WORKSTATION INTEL CORE-IT 10700 2.9 GHZ 2933 MHZ 16M 8C 65W CPU 16GB (1X16GB) DDR4 3200 UDIMM NECC MEMORY 1TB 7200RPM SATA 3.5" WK NVIDIA QUADRO P620 2GB LP 4mDP GFX HP DOS-READY 9.5MM SUPERMULTI DVDRW ULTRA SLIM TRAY HP MINI DP TO DP ADAPTOR HP KEYBUARD AND MCUSE MDP TO HDMI CABLE HP 21.5" LED MONITOR 3 YEARS ONSITE WARRANTY Workstation - 1N111007T4 | 1N111007SC Monitor - 1CR03308W6 | 1CR03308VZ 14,881.32 CGST 14,881.32 continued ... RV/AIT/Store Mechlio8 Dated :-1710612021