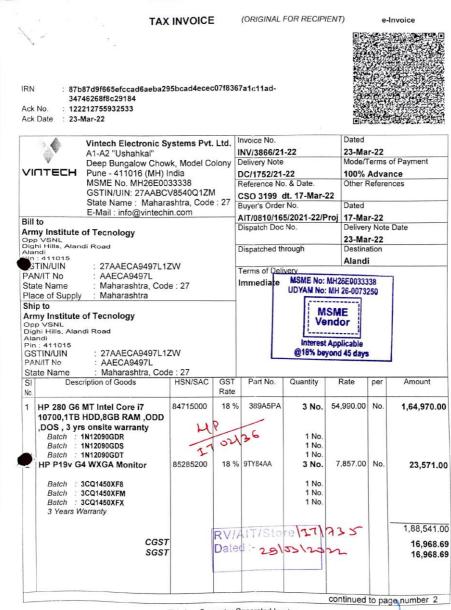

#### 5. Bills for Purchase of Computers: 2022-23

Criterion 4 - Infrastructure and Learning Resources 4.3.2

Director: 7249250115, Joint Director: 7249250117, Principal: 7249250186

Exch: 7249250183, 7249250184, 7249250185

Website: www.aitpune.com Email: ait@aitpune.edu.in

Recognised by AICTE and DTE Maharashtra and affiliated to Savitrabai Phule Pune University

Bills for Purchase of Computers: 2022-23

Director: 7249250115, Joint Director: 7249250117, Principal: 7249250186

Exch: 7249250183, 7249250184, 7249250185

Website: www.aitpune.com Email: ait@aitpune.edu.in

Recognised by AICTE and DTE Maharashtra and affiliated to Savitrabai Phule Pune University

Bills for Purchase of Computers: 2022-23 TAX INVOICE CUM DELIVARY CHALLAN 9d194fde90d77a546d57f2ca106a74f53cee3086-6894789ac3f41d69fa73aaed 122315952890944 Ack Date 8-Mar-23 Minitek Systems (India) Pvt. Ltd. Venture' Office No.303, 2nd Floor, Bhusari Colony, Paud Road Above McDonald, Kothrud, Pune-411038, GSTIN/UIN: 27AACCM3355R1ZX State Name: Maharashtra, Code: 27 Buyer (Bill to) Invoice No. e-Way Bill No. Date 2223/PIKMK/570 215 5912 4184 8-Mar-23
Delivery Note Mode/Terms of Payment 2223/P/KMK/570 Buyer's Order No. As Per Po Dated AIT/0810/127/2023-23/Porj Army Institute of Technology, Dighi Hills 23-Feb-23 Delivery Note Date Pune-411015 GSTIN/UIN 2223/P/KMK/570 Dispatched through 27AAECA9497L1ZW State Name By Hand : Maharashtra, Code : 27 Pune ms of Delivery Description of Goods HSN/SAC GST HP EliteDesk 800 G8 SFF 6Y7P3PA#ACJ Desktop 847150 Intel core i7- 11th gen. 11700, 8 GB DDR ram\*2 (16 GB), 512GB SSD, No Optical drive, DOS, Key board, Optical Mouse HP 19.5\* Monitor r 3/3/3 (material/ labour/ onsite) warranty 18 % 4 No 66,000.00 No 2,64,000.00 06/3 S/n 1N124305TD 1N124305VW 1N124305VT 1N124305B4 Output CGST 9% Output SGST 9% 23,760.00 182901512 1 - 28 03/2023 ₹ 3,11,520.00 ount Chargeable (in words) Indian Rupees Three Lakh Eleven Thousand Five Hundred Twenty Only HSN/SAC Tax Amount (in words): Indian Rupees Forty Seven Thousand Five Hundred Twenty Only Company's VAT TIN : 27530213396V Company's CST No. : 27530213396C Company's Service Tax No. : AACCM3355RST001 Company's PAN : AACCM3355R for Minitek S Declaration
We declare that this invoice shows the actual price of the 
We declare that this invoice shows the actual price of the 
We declare that the invoice shows the actual price of the 
We declaration. This is a Computer Generated Invoice