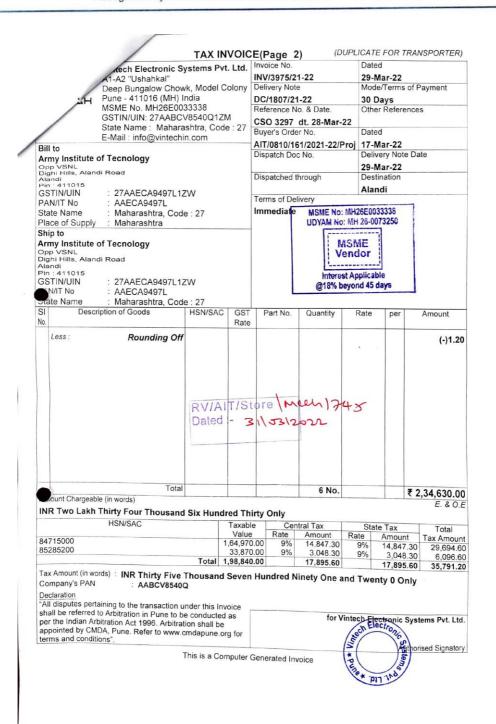

#### 6. Bills for Purchase of Computers: 2021-22

#### BLUEBERRY info solution (ORIGINAL FOR TAX INVOICE Dated Invoice No. BLUEBERRY INFO SOLUTION 301, 3RD FLR, ANDHERI KURLA ROAD, 10-Jun-21 1030 Mode/Terms of Payment NEAR PETROL PUMP, OPP.CHURCH CHAKALA, ANDHERI EAST, Mumbai- 400099 GSTIN/UIN: 27AZHPB0934E2ZS Dated Buyer's Order No. State Name: Maharashtra, Code: 27 AIT/0810/61/2020-21/Proj 2-Jun-21 Buyer (Bill to) erms of Delivery Army Institute of Technology Alandi Rd, Dighi, Pune Maharashtra 411015 State Name Maharashtra, Code: 27 Amount Description of Goods HSN/JAC 1,65,348.00 84715000 2 pcs 82,674.00 pcs HP WORKSTATION (84715000) HP RCTO Z2 TOWER G5 WORKSTATION INTEL CORE-IT 10700 2.9 GHZ 2933 MHZ 16M 8C 65W CPU 16GB (1X16GB) DDR4 3200 UDIMM NECC MEMORY 1TB 7200RPM SATA 3.5" WK NVIDIA QUADRO P620 2GB LP 4mDP GFX HP DOS-READY 9.5MM SUPERMULTI DVDRW ULTRA SLIM TRAY HP MINI DP TO DP ADAPTOR HP KEYBUARD AND MCUSE MDP TO HDMI CABLE HP 21.5" LED MONITOR 3 YEARS ONSITE WARRANTY Workstation - 1N111007T4 | 1N111007SC Monitor - 1CR03308W6 | 1CR03308VZ 14,881.32 CGST 14,881.32 continued ... RV/AIT/Store Mechlio8 Dated :-1710612021