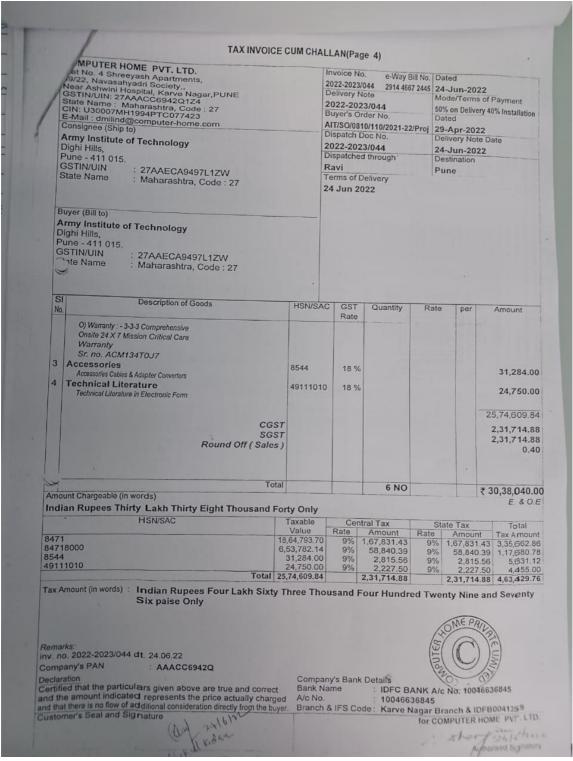

#### TAX INVOICE CUM CHALLAN

COMPUTER HOME PVT. LTD. COMPUTER HOME PVI. LID.
Flat No. 4 Shreeysah Apartments,
59/22, Navasahyadri Society,,
Near Ashwini Hospital, Karve Nagar,PUNE
GSTIN/UIN: 27AAACC6942Q1Z4
State Name: Maharashtra, Code: 27
CIN: U30007MH1994PTC077423
Contact: 020-29510092
E-Mail: dmilind@computer-home.com 10-Aug-2021 Mode/Terms of Payment 2021-2022/058 **Delivery Note** 2021-2022/058 Paymnet Against Delivery Supplier's Ref. 2021-2022/058 Ravi Consignee Buyer's Order No. Dated Army Institute of Technology AIT0810/24/2021-22/Proj 9-Aug-2021 Dighi Hills, Pune - 411 015. GSTIN/UIN : 27AAECA9497L1ZW Despatch Document No. Delivery Note Date 2021-2022/058 10-Aug-2021 PAN/IT No Despatched through Destination State Name : Maharashtra, Code: 27 Ravi Pune Buyer (if other than consignee) Terms of Delivery Army Institute of Technology CHPL/RD/2021-2022/128 Dt. 14.07.21 Dighi Hills, Pune - 411 015. GSTIN/UIN : 27AAE : 27AAECA9497L1ZW PAN/IT No : Maharashtra, Code : 27 State Name SI Description of Goods GST Quantity HSN/SAC Rate per Amount No. Rate HP Pavilion 14 - Dw 1040TU Pavilion 84713010 18 % 74,897.00 NO 74,897.00 HP Pavilion 14 - Dw 1040TU Pavilion X 360 Convertible Laptop (11th Gen Intel Core 17 - 1165G7/16GB/ 512GB PCle - SSD/ Intel Iris Xe Graphics / Windows 10 SL + MS Office H&S / FHD 35.6cm (14 inch ) Full Hd Touchscreen Sr. No. 5CG1044TYW RV/AIT/Store 2 1/268 CGST 6.740.73 Dated :- 23/68/21 SGST 6,740.73 Less Round Off ( Sales ) (-)0.46 Total ₹ 88,378.00 Amount Chargeable (in words) E. & O.E Indian Rupees Eighty Eight Thousand Three Hundred Seventy Eight Only HSN/SAC Taxable Central Tax State Tax Amount 6,740.73 Amount 6,740.73 6,740.73 Value Rate Rate Tax Amount 84713010 6,740.73 13,481.46 6,740.73 13,481.46 Total 74,897.00 Tax Amount (in words): Indian Rupees Thirteen Thousand Four Hundred Eighty One and Forty Six paise Only Remarks: inv. no. 2021-2022/058 dt. 10.08.21 Company's PAN : AAACC6942Q Declaration
Certified that the particulars given above are true and correct Company's Bank Details Bank Name IDFC BANK A/C No. 10046636845 Certified that the particulars given above are true and correct and the amount indicated represents the price actually charged and that there is no flow of additional consideration directly from the buyer. A/c No. 10046636845 Branch & IFS Code: Karve Nagar Branch & IDFB0041359 Customer's Seal and Signature for COMPUTER HOME PVT. LTD. notor Authorised Signatory

SUBJECT TO PUNE JURISDICTION

Director: 7249250115, Joint Director: 7249250117, Principal: 7249250186

Exch: 7249250183, 7249250184, 7249250185

Website: www.aitpune.com Email: ait@aitpune.edu.in

Recognised by AICTE and DTE Maharashtra and affiliated to Savitrabai Phule Pune University