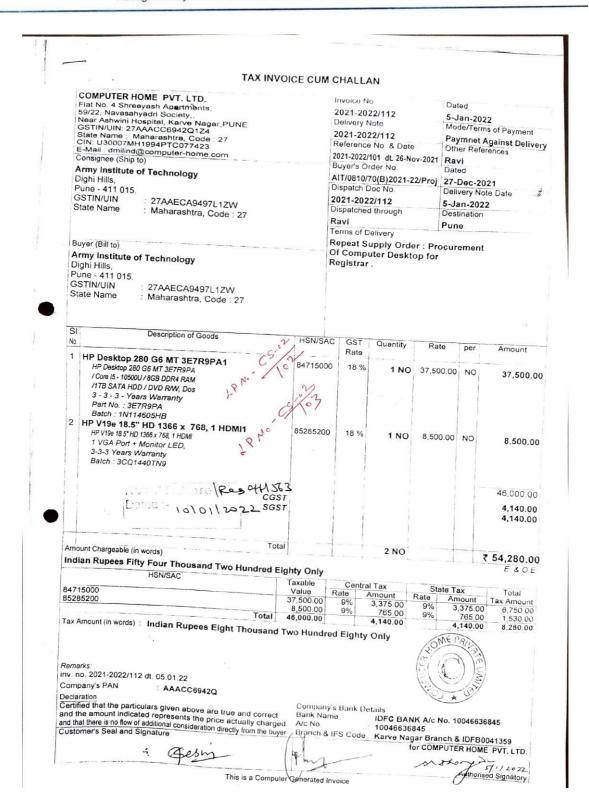

#### TAX INVOICE CUM CHALLAN

| COMPUTER HOME PVT. LTD. Flat No. 4 Shreeyash Apertments                                                                                   | Invoice No.                                   | Dated                                         |
|-------------------------------------------------------------------------------------------------------------------------------------------|-----------------------------------------------|-----------------------------------------------|
| 59/22, Navasahyadri Society,,<br>Near Ashwini Hospital, Karve Nagar, PUNE                                                                 | 2021-2022/101                                 | 26-Nov-2021                                   |
| Near Ashwini Hospital, Kerve Nagar, PUNE<br>GSTIN/UIN: 27AAACC6942Q124<br>State Name: Maharashtra, Code; 27<br>CIN: U30007MH1994PTC077423 | Delivery Note<br>2021-2022/101                | Mode/Terms of Payment Paymnet Against Deliver |
| Contact : 020-29510092<br>E-Mail : dmilind@computer-home.com<br>Consignee                                                                 | Supplier's Ref.<br>2021-2022/101              | Other Reference(s)                            |
| Army Institute of Technology<br>Dighi Hills, Pune - 411 015.                                                                              | Buyer's Order No.<br>AIT/0810/70/2021-22/Proj | Dated                                         |
| GSTIN/UIN : 27AAECA9497L1ZW<br>PAN/IT No :                                                                                                | Despatch Document No. 2021-2022/101           | Delivery Note Date<br>26-Nov-2021             |
| State Name : Maharashtra, Code : 27 Buyer (if other than consignee)                                                                       | Despatched through<br>Ravi                    | Destination Pune                              |
| Army Institute of Technology<br>Dighi Hills, Pune - 411 015.<br>BSTIN/UIN : 27AAECA9497L1ZW<br>PAN/IT No                                  | Terms of Delivery CHPL/RD/2021-2022/252       |                                               |
| State Name : Maharashtra Code : 27                                                                                                        |                                               |                                               |

| S1<br>No. | Description of Goods                                                                                                                                                                                                                                                                                                                                                                                                                                                                                                                                                                                                                                                                                                                                                                                                                                                                                                                                                                                                                                                                                                                                                                                                                                                                                                                                                                                                                                                                                                                                                                                                                                                                                                                                                                                                                                                                                                                                                                                                                                                                                                           | HSN/SAC  | GST<br>Rate | Quantity | Rate      | per | Amount               |
|-----------|--------------------------------------------------------------------------------------------------------------------------------------------------------------------------------------------------------------------------------------------------------------------------------------------------------------------------------------------------------------------------------------------------------------------------------------------------------------------------------------------------------------------------------------------------------------------------------------------------------------------------------------------------------------------------------------------------------------------------------------------------------------------------------------------------------------------------------------------------------------------------------------------------------------------------------------------------------------------------------------------------------------------------------------------------------------------------------------------------------------------------------------------------------------------------------------------------------------------------------------------------------------------------------------------------------------------------------------------------------------------------------------------------------------------------------------------------------------------------------------------------------------------------------------------------------------------------------------------------------------------------------------------------------------------------------------------------------------------------------------------------------------------------------------------------------------------------------------------------------------------------------------------------------------------------------------------------------------------------------------------------------------------------------------------------------------------------------------------------------------------------------|----------|-------------|----------|-----------|-----|----------------------|
| 1         | HP Desktop 280 G6 MT 3E7R9PA HP Desktop 280 G6 MT 3E7R9PA (Cone 15 - 19500U/ 8GB DDR4 RAM /ITB SATA HDD / DVD R/W, Dos 3 - 3 - 3 - Years Warranty Batch : 1N11420985 Part No. : 3E7R9PA                                                                                                                                                                                                                                                                                                                                                                                                                                                                                                                                                                                                                                                                                                                                                                                                                                                                                                                                                                                                                                                                                                                                                                                                                                                                                                                                                                                                                                                                                                                                                                                                                                                                                                                                                                                                                                                                                                                                        | 84715000 | 18 %        | 1 NO     | 37,500.00 | NO  | 37,500.00            |
| 2         | HP V19e 18.5" HD 1366 x 768, 1 HDMI<br>HP V19e 18.5" HD 1366 x 768, 1 HDMI<br>1 VGA Port + Monitor LED,<br>3-3-3 Years Warranty<br>Batch : 3CQ1250YVQ<br>Part No. : 25Y25A6                                                                                                                                                                                                                                                                                                                                                                                                                                                                                                                                                                                                                                                                                                                                                                                                                                                                                                                                                                                                                                                                                                                                                                                                                                                                                                                                                                                                                                                                                                                                                                                                                                                                                                                                                                                                                                                                                                                                                    | 85285200 | 18 %        | 1 NO     | 8,500.00  | NO  | 8,500.00             |
|           | RV/AIT/Store ASCE 48                                                                                                                                                                                                                                                                                                                                                                                                                                                                                                                                                                                                                                                                                                                                                                                                                                                                                                                                                                                                                                                                                                                                                                                                                                                                                                                                                                                                                                                                                                                                                                                                                                                                                                                                                                                                                                                                                                                                                                                                                                                                                                           |          |             |          |           | -   | 46,000.00            |
|           | RV/AIT/Store   ASCE   48<br>CG<br>Dated: 10/12/221 SG                                                                                                                                                                                                                                                                                                                                                                                                                                                                                                                                                                                                                                                                                                                                                                                                                                                                                                                                                                                                                                                                                                                                                                                                                                                                                                                                                                                                                                                                                                                                                                                                                                                                                                                                                                                                                                                                                                                                                                                                                                                                          |          |             |          |           |     | 4,140.00<br>4,140.00 |
|           | The second secon | tal      |             | 2 NO     |           |     | 1,140.00             |

Indian Rupees Fifty Four Thousand Two Hundred Eighty Only E. & O.E HSN/SAC Taxable Central Tax Rate 9% State Tax Rate Amount 9% 3,375.0 Amount 3,375.00 84715000 Value 37,500.00 Tax Amount 6,750.00 85285200 8,500.00 46,000.00 3,375.00 765.00 765.00 Total Tax Amount (in words): Indian Rupees Eight Thousand Two Hundred Eighty Only 4,140.00

CLIB IECT TO DI INE ILIDICOLOTION

Remarks: inv. no. 2021-2022/101 dt. 26 11 21

Company's PAN

AAACC6942Q

Declaration
Certified that the particulars given above are true and correct and the amount indicated represents the price actually charged and that there is no flow of additional consideration directly from the buyer.

Customer's Seal and Signature

Company's Bank Details Bank Name

Bank Name

A/c No. : 10045636845

Branch & IFS Code: Karve Nagar Branch & IDFB0041359

for COMPUTER HOME PVT. LTD. IDFC BANK A/c No. 10046636845

Motor 26/11/2020

Authorised Signatory