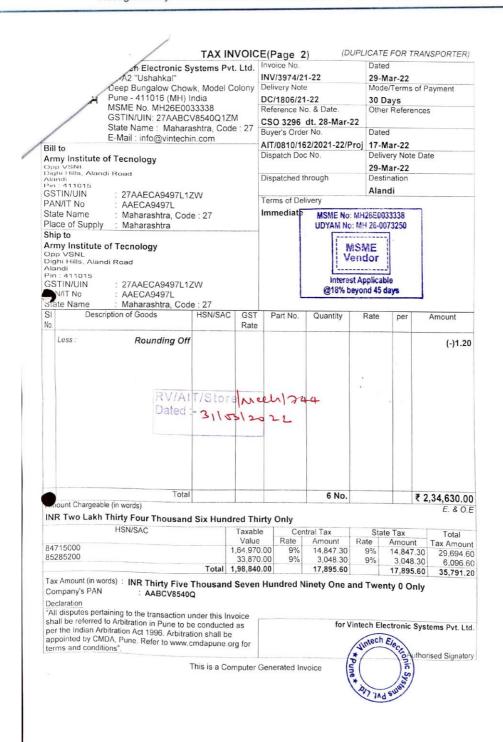

#### 6. Bills for Purchase of Computers: 2021-22

#### BLUEBERRY info solution (ORIGINAL FOR TAX INVOICE Dated Invoice No. BLUEBERRY INFO SOLUTION 301, 3RD FLR, ANDHERI KURLA ROAD, 10-Jun-21 1030 Mode/Terms of Payment NEAR PETROL PUMP, OPP.CHURCH CHAKALA, ANDHERI EAST, Mumbai- 400099 GSTIN/UIN: 27AZHPB0934E2ZS Dated Buyer's Order No. State Name: Maharashtra, Code: 27 AIT/0810/61/2020-21/Proj 2-Jun-21 Buyer (Bill to) erms of Delivery Army Institute of Technology Alandi Rd, Dighi, Pune Maharashtra 411015 State Name Maharashtra, Code: 27 Amount Description of Goods HSN/JAC 1,65,348.00 84715000 2 pcs 82,674.00 pcs HP WORKSTATION (84715000) HP RCTO Z2 TOWER G5 WORKSTATION INTEL CORE-IT 10700 2.9 GHZ 2933 MHZ 16M 8C 65W CPU 16GB (1X16GB) DDR4 3200 UDIMM NECC MEMORY 1TB 7200RPM SATA 3.5" WK NVIDIA QUADRO P620 2GB LP 4mDP GFX HP DOS-READY 9.5MM SUPERMULTI DVDRW ULTRA SLIM TRAY HP MINI DP TO DP ADAPTOR HP KEYBUARD AND MCUSE MDP TO HDMI CABLE HP 21.5" LED MONITOR 3 YEARS ONSITE WARRANTY Workstation - 1N111007T4 | 1N111007SC Monitor - 1CR03308W6 | 1CR03308VZ 14,881.32 CGST 14,881.32 continued ... RV/AIT/Store Mechlio8 Dated :-1710612021