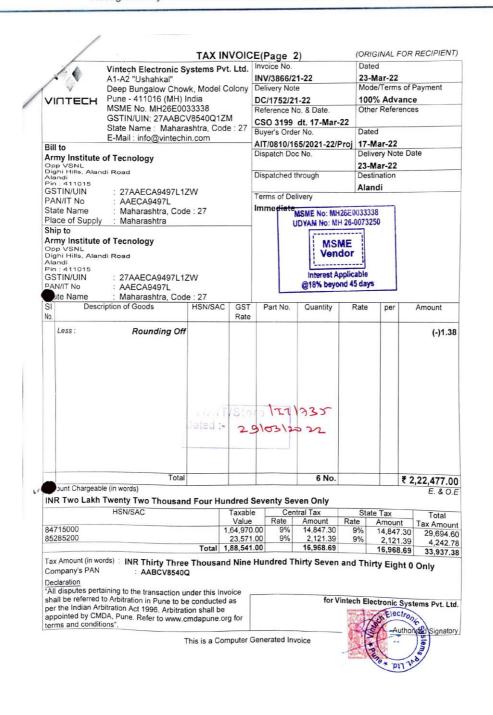

#### 5. Bills for Purchase of Computers: 2022-23

Criterion 4 - Infrastructure and Learning Resources 4.3.2

Director: 7249250115, Joint Director: 7249250117, Principal: 7249250186

Exch: 7249250183, 7249250184, 7249250185

Website: www.aitpune.com Email: ait@aitpune.edu.in

Recognised by AICTE and DTE Maharashtra and affiliated to Savitrabai Phule Pune University

Bills for Purchase of Computers: 2022-23

Director: 7249250115, Joint Director: 7249250117, Principal: 7249250186

Exch: 7249250183, 7249250184, 7249250185

Website: www.aitpune.com Email: ait@aitpune.edu.in

Recognised by AICTE and DTE Maharashtra and affiliated to Savitrabai Phule Pune University

Bills for Purchase of Computers: 2022-23 TAX INVOICE CUM DELIVARY CHALLAN 9d194fde90d77a546d57f2ca106a74f53cee3086-6894789ac3f41d69fa73aaed 122315952890944 Ack Date 8-Mar-23 Minitek Systems (India) Pvt. Ltd. Venture' Office No.303, 2nd Floor, Bhusari Colony, Paud Road Above McDonald, Kothrud, Pune-411038, GSTIN/UIN: 27AACCM3355R1ZX State Name: Maharashtra, Code: 27 Buyer (Bill to) Invoice No. e-Way Bill No. Date 2223/PIKMK/570 215 5912 4184 8-Mar-23
Delivery Note Mode/Terms of Payment 2223/P/KMK/570 Buyer's Order No. As Per Po Dated AIT/0810/127/2023-23/Porj Army Institute of Technology, Dighi Hills 23-Feb-23 Delivery Note Date Pune-411015 GSTIN/UIN 2223/P/KMK/570 Dispatched through 27AAECA9497L1ZW State Name By Hand : Maharashtra, Code : 27 Pune ms of Delivery Description of Goods HSN/SAC GST HP EliteDesk 800 G8 SFF 6Y7P3PA#ACJ Desktop 847150 Intel core i7- 11th gen. 11700, 8 GB DDR ram\*2 (16 GB), 512GB SSD, No Optical drive, DOS, Key board, Optical Mouse HP 19.5\* Monitor r 3/3/3 (material/ labour/ onsite) warranty 18 % 4 No 66,000.00 No 2,64,000.00 06/3 S/n 1N124305TD 1N124305VW 1N124305VT 1N124305B4 Output CGST 9% Output SGST 9% 23,760.00 182901512 1 - 28 03/2023 ₹ 3,11,520.00 ount Chargeable (in words) Indian Rupees Three Lakh Eleven Thousand Five Hundred Twenty Only HSN/SAC Tax Amount (in words): Indian Rupees Forty Seven Thousand Five Hundred Twenty Only Company's VAT TIN : 27530213396V Company's CST No. : 27530213396C Company's Service Tax No. : AACCM3355RST001 Company's PAN : AACCM3355R for Minitek S Declaration
We declare that this invoice shows the actual price of the 
We declare that this invoice shows the actual price of the 
We declare that the invoice shows the actual price of the 
We declaration. This is a Computer Generated Invoice