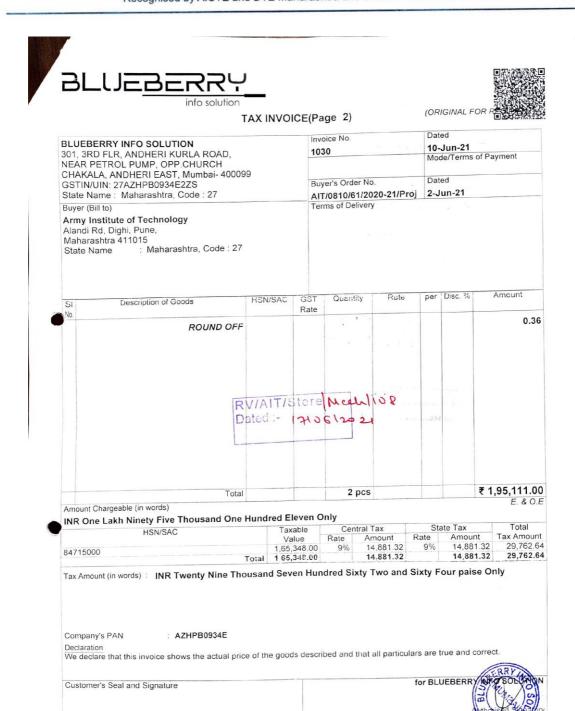

#### 6. Bills for Purchase of Computers: 2021-22

#### BLUEBERRY info solution (ORIGINAL FOR TAX INVOICE Dated Invoice No. BLUEBERRY INFO SOLUTION 301, 3RD FLR, ANDHERI KURLA ROAD, 10-Jun-21 1030 Mode/Terms of Payment NEAR PETROL PUMP, OPP.CHURCH CHAKALA, ANDHERI EAST, Mumbai- 400099 GSTIN/UIN: 27AZHPB0934E2ZS Dated Buyer's Order No. State Name: Maharashtra, Code: 27 AIT/0810/61/2020-21/Proj 2-Jun-21 Buyer (Bill to) erms of Delivery Army Institute of Technology Alandi Rd, Dighi, Pune Maharashtra 411015 State Name Maharashtra, Code: 27 Amount Description of Goods HSN/JAC 1,65,348.00 84715000 2 pcs 82,674.00 pcs HP WORKSTATION (84715000) HP RCTO Z2 TOWER G5 WORKSTATION INTEL CORE-IT 10700 2.9 GHZ 2933 MHZ 16M 8C 65W CPU 16GB (1X16GB) DDR4 3200 UDIMM NECC MEMORY 1TB 7200RPM SATA 3.5" WK NVIDIA QUADRO P620 2GB LP 4mDP GFX HP DOS-READY 9.5MM SUPERMULTI DVDRW ULTRA SLIM TRAY HP MINI DP TO DP ADAPTOR HP KEYBUARD AND MCUSE MDP TO HDMI CABLE HP 21.5" LED MONITOR 3 YEARS ONSITE WARRANTY Workstation - 1N111007T4 | 1N111007SC Monitor - 1CR03308W6 | 1CR03308VZ 14,881.32 CGST 14,881.32 continued ... RV/AIT/Store Mechlio8 Dated :-1710612021