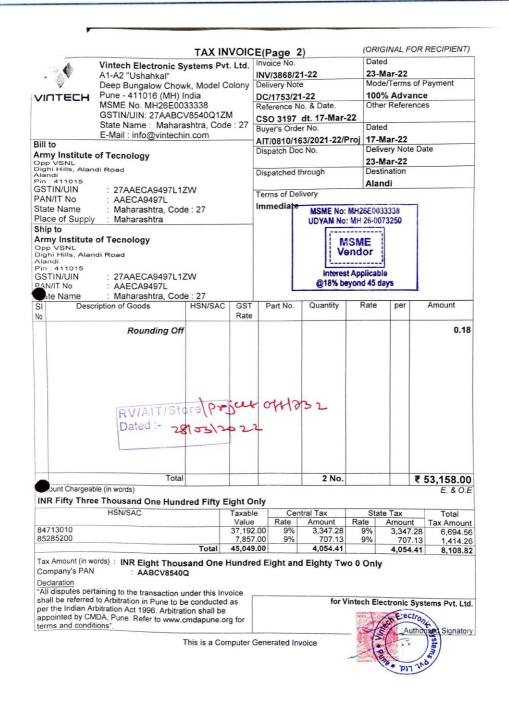

#### 5. Bills for Purchase of Computers: 2022-23

Criterion 4 - Infrastructure and Learning Resources 4.3.2

Director: 7249250115, Joint Director: 7249250117, Principal: 7249250186

Exch: 7249250183, 7249250184, 7249250185

Website: www.aitpune.com Email: ait@aitpune.edu.in

Recognised by AICTE and DTE Maharashtra and affiliated to Savitrabai Phule Pune University

Bills for Purchase of Computers: 2022-23

Director: 7249250115, Joint Director: 7249250117, Principal: 7249250186

Exch: 7249250183, 7249250184, 7249250185

Website: www.aitpune.com Email: ait@aitpune.edu.in

Recognised by AICTE and DTE Maharashtra and affiliated to Savitrabai Phule Pune University

Bills for Purchase of Computers: 2022-23 TAX INVOICE CUM DELIVARY CHALLAN 9d194fde90d77a546d57f2ca106a74f53cee3086-6894789ac3f41d69fa73aaed 122315952890944 Ack Date 8-Mar-23 Minitek Systems (India) Pvt. Ltd. Venture' Office No.303, 2nd Floor, Bhusari Colony, Paud Road Above McDonald, Kothrud, Pune-411038, GSTIN/UIN: 27AACCM3355R1ZX State Name: Maharashtra, Code: 27 Buyer (Bill to) Invoice No. e-Way Bill No. Date 2223/PIKMK/570 215 5912 4184 8-Mar-23
Delivery Note Mode/Terms of Payment 2223/P/KMK/570 Buyer's Order No. As Per Po Dated AIT/0810/127/2023-23/Porj Army Institute of Technology, Dighi Hills 23-Feb-23 Delivery Note Date Pune-411015 GSTIN/UIN 2223/P/KMK/570 Dispatched through 27AAECA9497L1ZW State Name By Hand : Maharashtra, Code : 27 Pune ms of Delivery Description of Goods HSN/SAC GST HP EliteDesk 800 G8 SFF 6Y7P3PA#ACJ Desktop 847150 Intel core i7- 11th gen. 11700, 8 GB DDR ram\*2 (16 GB), 512GB SSD, No Optical drive, DOS, Key board, Optical Mouse HP 19.5\* Monitor r 3/3/3 (material/ labour/ onsite) warranty 18 % 4 No 66,000.00 No 2,64,000.00 06/3 S/n 1N124305TD 1N124305VW 1N124305VT 1N124305B4 Output CGST 9% Output SGST 9% 23,760.00 182901512 1 - 28 03/2023 ₹ 3,11,520.00 ount Chargeable (in words) Indian Rupees Three Lakh Eleven Thousand Five Hundred Twenty Only HSN/SAC Tax Amount (in words): Indian Rupees Forty Seven Thousand Five Hundred Twenty Only Company's VAT TIN : 27530213396V Company's CST No. : 27530213396C Company's Service Tax No. : AACCM3355RST001 Company's PAN : AACCM3355R for Minitek S Declaration
We declare that this invoice shows the actual price of the 
We declare that this invoice shows the actual price of the 
We declare that the invoice shows the actual price of the 
We declaration. This is a Computer Generated Invoice