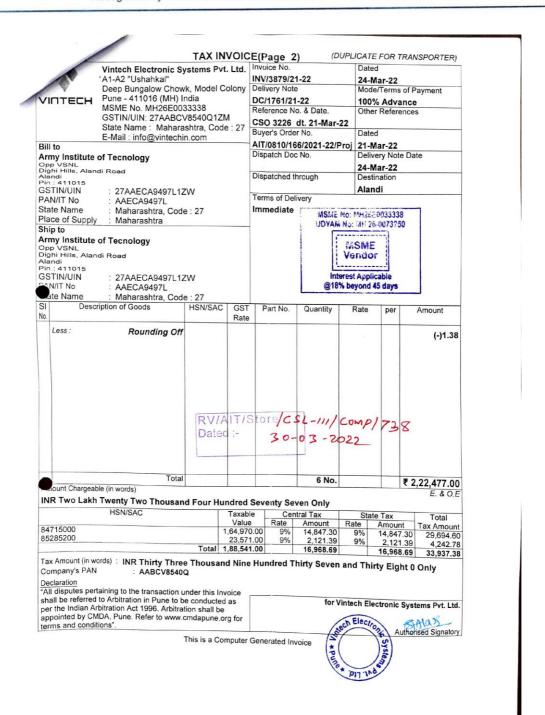

#### 6. Bills for Purchase of Computers: 2021-22

#### BLUEBERRY info solution (ORIGINAL FOR TAX INVOICE Dated Invoice No. BLUEBERRY INFO SOLUTION 301, 3RD FLR, ANDHERI KURLA ROAD, 10-Jun-21 1030 Mode/Terms of Payment NEAR PETROL PUMP, OPP.CHURCH CHAKALA, ANDHERI EAST, Mumbai- 400099 GSTIN/UIN: 27AZHPB0934E2ZS Dated Buyer's Order No. State Name: Maharashtra, Code: 27 AIT/0810/61/2020-21/Proj 2-Jun-21 Buyer (Bill to) erms of Delivery Army Institute of Technology Alandi Rd, Dighi, Pune Maharashtra 411015 State Name Maharashtra, Code: 27 Amount Description of Goods HSN/JAC 1,65,348.00 84715000 2 pcs 82,674.00 pcs HP WORKSTATION (84715000) HP RCTO Z2 TOWER G5 WORKSTATION INTEL CORE-IT 10700 2.9 GHZ 2933 MHZ 16M 8C 65W CPU 16GB (1X16GB) DDR4 3200 UDIMM NECC MEMORY 1TB 7200RPM SATA 3.5" WK NVIDIA QUADRO P620 2GB LP 4mDP GFX HP DOS-READY 9.5MM SUPERMULTI DVDRW ULTRA SLIM TRAY HP MINI DP TO DP ADAPTOR HP KEYBUARD AND MCUSE MDP TO HDMI CABLE HP 21.5" LED MONITOR 3 YEARS ONSITE WARRANTY Workstation - 1N111007T4 | 1N111007SC Monitor - 1CR03308W6 | 1CR03308VZ 14,881.32 CGST 14,881.32 continued ... RV/AIT/Store Mechlio8 Dated :-1710612021