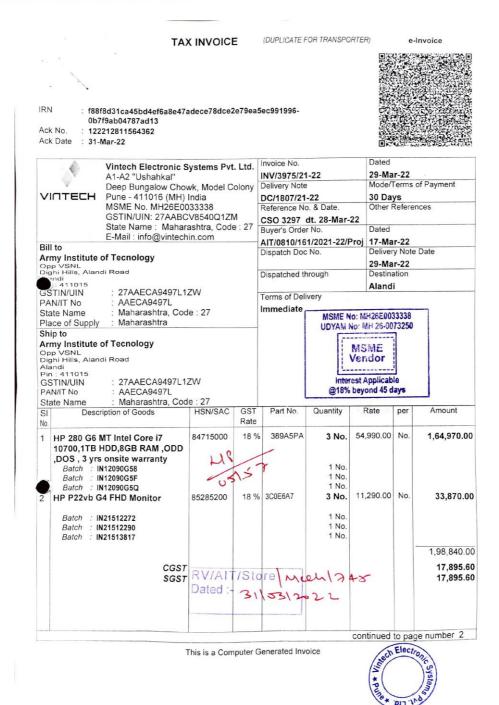

#### 6. Bills for Purchase of Computers: 2021-22

#### BLUEBERRY info solution (ORIGINAL FOR TAX INVOICE Dated Invoice No. BLUEBERRY INFO SOLUTION 301, 3RD FLR, ANDHERI KURLA ROAD, 10-Jun-21 1030 Mode/Terms of Payment NEAR PETROL PUMP, OPP.CHURCH CHAKALA, ANDHERI EAST, Mumbai- 400099 GSTIN/UIN: 27AZHPB0934E2ZS Dated Buyer's Order No. State Name: Maharashtra, Code: 27 AIT/0810/61/2020-21/Proj 2-Jun-21 Buyer (Bill to) erms of Delivery Army Institute of Technology Alandi Rd, Dighi, Pune Maharashtra 411015 State Name Maharashtra, Code: 27 Amount Description of Goods HSN/JAC 1,65,348.00 84715000 2 pcs 82,674.00 pcs HP WORKSTATION (84715000) HP RCTO Z2 TOWER G5 WORKSTATION INTEL CORE-IT 10700 2.9 GHZ 2933 MHZ 16M 8C 65W CPU 16GB (1X16GB) DDR4 3200 UDIMM NECC MEMORY 1TB 7200RPM SATA 3.5" WK NVIDIA QUADRO P620 2GB LP 4mDP GFX HP DOS-READY 9.5MM SUPERMULTI DVDRW ULTRA SLIM TRAY HP MINI DP TO DP ADAPTOR HP KEYBUARD AND MCUSE MDP TO HDMI CABLE HP 21.5" LED MONITOR 3 YEARS ONSITE WARRANTY Workstation - 1N111007T4 | 1N111007SC Monitor - 1CR03308W6 | 1CR03308VZ 14,881.32 CGST 14,881.32 continued ... RV/AIT/Store Mechlio8 Dated :-1710612021