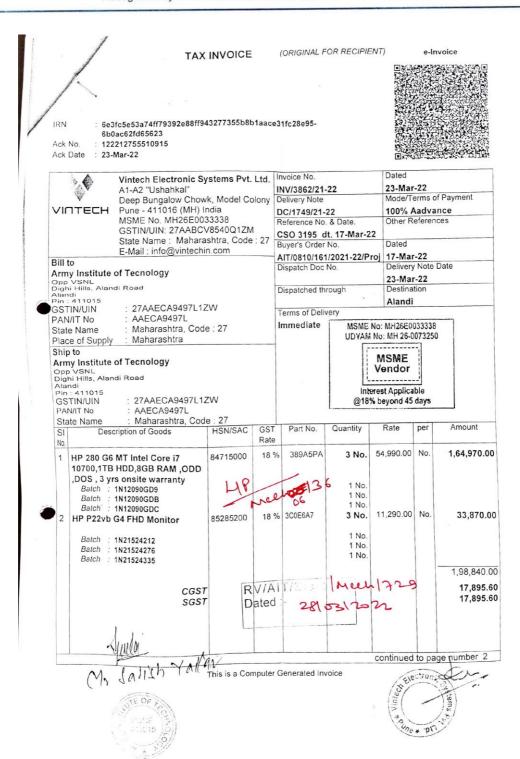

#### 5. Bills for Purchase of Computers: 2022-23

Criterion 4 - Infrastructure and Learning Resources 4.3.2

Director: 7249250115, Joint Director: 7249250117, Principal: 7249250186

Exch: 7249250183, 7249250184, 7249250185

Website: www.aitpune.com Email: ait@aitpune.edu.in

Recognised by AICTE and DTE Maharashtra and affiliated to Savitrabai Phule Pune University

Bills for Purchase of Computers: 2022-23

Director: 7249250115, Joint Director: 7249250117, Principal: 7249250186

Exch: 7249250183, 7249250184, 7249250185

Website: www.aitpune.com Email: ait@aitpune.edu.in

Recognised by AICTE and DTE Maharashtra and affiliated to Savitrabai Phule Pune University

Bills for Purchase of Computers: 2022-23 TAX INVOICE CUM DELIVARY CHALLAN 9d194fde90d77a546d57f2ca106a74f53cee3086-6894789ac3f41d69fa73aaed 122315952890944 Ack Date 8-Mar-23 Minitek Systems (India) Pvt. Ltd. Venture' Office No.303, 2nd Floor, Bhusari Colony, Paud Road Above McDonald, Kothrud, Pune-411038, GSTIN/UIN: 27AACCM3355R1ZX State Name: Maharashtra, Code: 27 Buyer (Bill to) Invoice No. e-Way Bill No. Date 2223/PIKMK/570 215 5912 4184 8-Mar-23
Delivery Note Mode/Terms of Payment 2223/P/KMK/570 Buyer's Order No. As Per Po Dated AIT/0810/127/2023-23/Porj Army Institute of Technology, Dighi Hills 23-Feb-23 Delivery Note Date Pune-411015 GSTIN/UIN 2223/P/KMK/570 Dispatched through 27AAECA9497L1ZW State Name By Hand : Maharashtra, Code : 27 Pune ms of Delivery Description of Goods HSN/SAC GST HP EliteDesk 800 G8 SFF 6Y7P3PA#ACJ Desktop 847150 Intel core i7- 11th gen. 11700, 8 GB DDR ram\*2 (16 GB), 512GB SSD, No Optical drive, DOS, Key board, Optical Mouse HP 19.5\* Monitor r 3/3/3 (material/ labour/ onsite) warranty 18 % 4 No 66,000.00 No 2,64,000.00 06/3 S/n 1N124305TD 1N124305VW 1N124305VT 1N124305B4 Output CGST 9% Output SGST 9% 23,760.00 182901512 1 - 28 03/2023 ₹ 3,11,520.00 ount Chargeable (in words) Indian Rupees Three Lakh Eleven Thousand Five Hundred Twenty Only HSN/SAC Tax Amount (in words): Indian Rupees Forty Seven Thousand Five Hundred Twenty Only Company's VAT TIN : 27530213396V Company's CST No. : 27530213396C Company's Service Tax No. : AACCM3355RST001 Company's PAN : AACCM3355R for Minitek S Declaration
We declare that this invoice shows the actual price of the 
We declare that this invoice shows the actual price of the 
We declare that the invoice shows the actual price of the 
We declaration. This is a Computer Generated Invoice