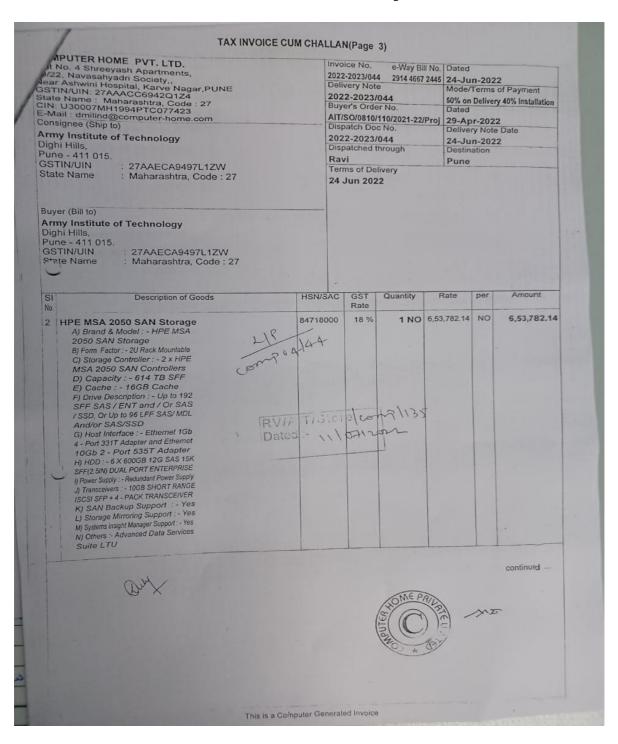

#### TAX INVOICE CUM CHALLAN

COMPUTER HOME PVT. LTD. COMPUTER HOME PVI. LID.
Flat No. 4 Shreeysah Apartments,
59/22, Navasahyadri Society,,
Near Ashwini Hospital, Karve Nagar,PUNE
GSTIN/UIN: 27AAACC6942Q1Z4
State Name: Maharashtra, Code: 27
CIN: U30007MH1994PTC077423
Contact: 020-29510092
E-Mail: dmilind@computer-home.com 10-Aug-2021 Mode/Terms of Payment 2021-2022/058 **Delivery Note** 2021-2022/058 Paymnet Against Delivery Supplier's Ref. 2021-2022/058 Ravi Consignee Buyer's Order No. Dated Army Institute of Technology AIT0810/24/2021-22/Proj 9-Aug-2021 Dighi Hills, Pune - 411 015. GSTIN/UIN : 27AAECA9497L1ZW Despatch Document No. Delivery Note Date 2021-2022/058 10-Aug-2021 PAN/IT No Despatched through Destination State Name : Maharashtra, Code: 27 Ravi Pune Buyer (if other than consignee) Terms of Delivery Army Institute of Technology CHPL/RD/2021-2022/128 Dt. 14.07.21 Dighi Hills, Pune - 411 015. GSTIN/UIN : 27AAE : 27AAECA9497L1ZW PAN/IT No : Maharashtra, Code : 27 State Name SI Description of Goods GST Quantity HSN/SAC Rate per Amount No. Rate HP Pavilion 14 - Dw 1040TU Pavilion 84713010 18 % 74,897.00 NO 74,897.00 HP Pavilion 14 - Dw 1040TU Pavilion X 360 Convertible Laptop (11th Gen Intel Core 17 - 1165G7/16GB/ 512GB PCle - SSD/ Intel Iris Xe Graphics / Windows 10 SL + MS Office H&S / FHD 35.6cm (14 inch ) Full Hd Touchscreen Sr. No. 5CG1044TYW RV/AIT/Store 2 1/268 CGST 6.740.73 Dated :- 23/68/21 SGST 6,740.73 Less Round Off ( Sales ) (-)0.46 Total ₹ 88,378.00 Amount Chargeable (in words) E. & O.E Indian Rupees Eighty Eight Thousand Three Hundred Seventy Eight Only HSN/SAC Taxable Central Tax State Tax Amount 6,740.73 Amount 6,740.73 6,740.73 Value Rate Rate Tax Amount 84713010 6,740.73 13,481.46 6,740.73 13,481.46 Total 74,897.00 Tax Amount (in words): Indian Rupees Thirteen Thousand Four Hundred Eighty One and Forty Six paise Only Remarks: inv. no. 2021-2022/058 dt. 10.08.21 Company's PAN : AAACC6942Q Declaration
Certified that the particulars given above are true and correct Company's Bank Details Bank Name IDFC BANK A/C No. 10046636845 Certified that the particulars given above are true and correct and the amount indicated represents the price actually charged and that there is no flow of additional consideration directly from the buyer. A/c No. 10046636845 Branch & IFS Code: Karve Nagar Branch & IDFB0041359 Customer's Seal and Signature for COMPUTER HOME PVT. LTD. notor Authorised Signatory