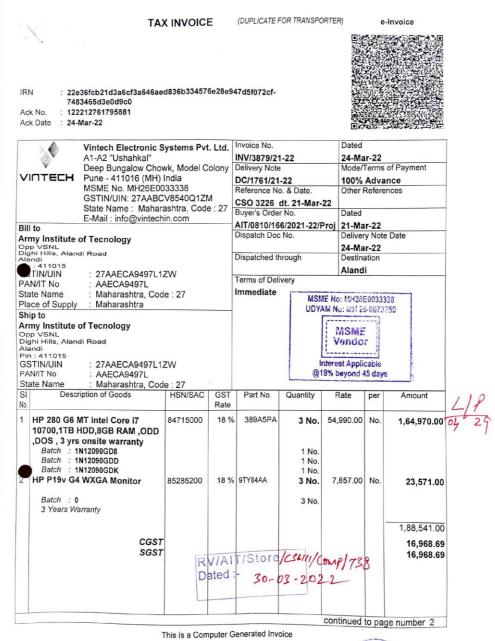

#### 6. Bills for Purchase of Computers: 2021-22

#### BLUEBERRY info solution (ORIGINAL FOR TAX INVOICE Dated Invoice No. BLUEBERRY INFO SOLUTION 301, 3RD FLR, ANDHERI KURLA ROAD, 10-Jun-21 1030 Mode/Terms of Payment NEAR PETROL PUMP, OPP.CHURCH CHAKALA, ANDHERI EAST, Mumbai- 400099 GSTIN/UIN: 27AZHPB0934E2ZS Dated Buyer's Order No. State Name: Maharashtra, Code: 27 AIT/0810/61/2020-21/Proj 2-Jun-21 Buyer (Bill to) erms of Delivery Army Institute of Technology Alandi Rd, Dighi, Pune Maharashtra 411015 State Name Maharashtra, Code: 27 Amount Description of Goods HSN/JAC 1,65,348.00 84715000 2 pcs 82,674.00 pcs HP WORKSTATION (84715000) HP RCTO Z2 TOWER G5 WORKSTATION INTEL CORE-IT 10700 2.9 GHZ 2933 MHZ 16M 8C 65W CPU 16GB (1X16GB) DDR4 3200 UDIMM NECC MEMORY 1TB 7200RPM SATA 3.5" WK NVIDIA QUADRO P620 2GB LP 4mDP GFX HP DOS-READY 9.5MM SUPERMULTI DVDRW ULTRA SLIM TRAY HP MINI DP TO DP ADAPTOR HP KEYBUARD AND MCUSE MDP TO HDMI CABLE HP 21.5" LED MONITOR 3 YEARS ONSITE WARRANTY Workstation - 1N111007T4 | 1N111007SC Monitor - 1CR03308W6 | 1CR03308VZ 14,881.32 CGST 14,881.32 continued ... RV/AIT/Store Mechlio8 Dated :-1710612021