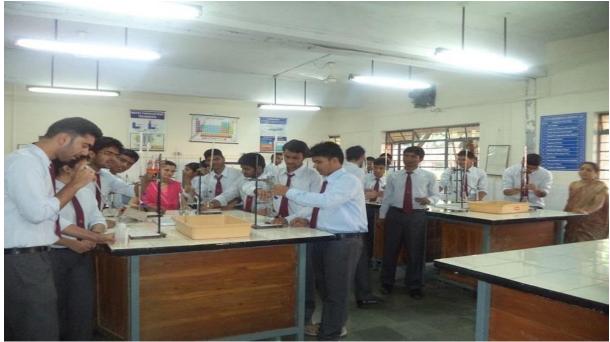

## **Engineering Physics**

Area of Laboratory: 92 Sq.m.

Laboratory In-charge: Ms M Chandola and Mr S Tanwade

**Technical Assistant :** Mr Raghu Babar

#### **Laboratory Resources**

He Ne lasers, Microscopes, Hall effect set up, Michelson interferometer, ultrasonic interferometers, four probe set ups, spectrometers, refractometer and various other kits and instruments necessary for FE practicals and beyond