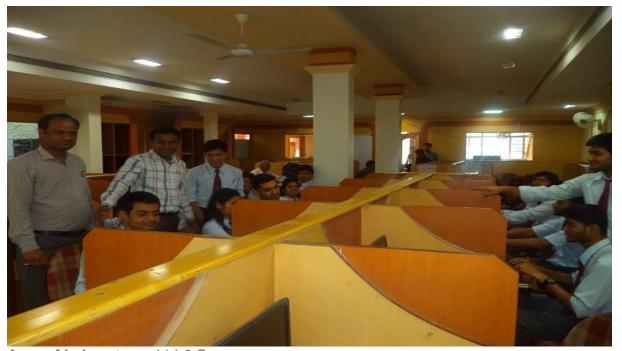

# **FE Computer Centre**

Area of Laboratory: 114.6 Sq.m.

Laboratory In-charge: Dr Ganesh Mundhe

Technical Assistant: Mrs Varsha Sadavarte

#### **Laboratory Resources**

: 50 nos of Core I5 3rd generation HP Desktop.( Intel Q7 chipset),18.5 LED white screen monitors. The lab has 75 mbps internet connectivity and UPS power supply