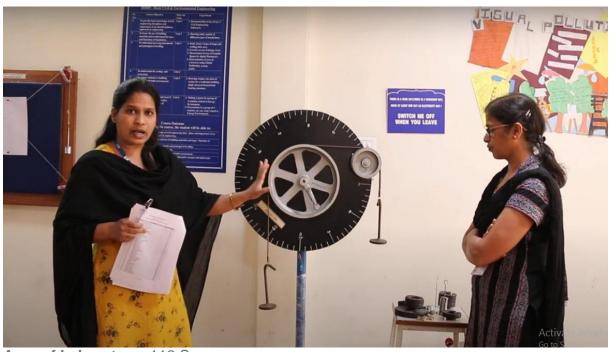

# **Engineering Mechanics**

Area of Laboratory: 112 Sq.m.

Laboratory In-charge: Ms Anita Ahire

Technical Assistant : Ms Varsha Kulkarni

**Laboratory Resources** 

Utilization

For conducting practicals of both semesters of all first year students