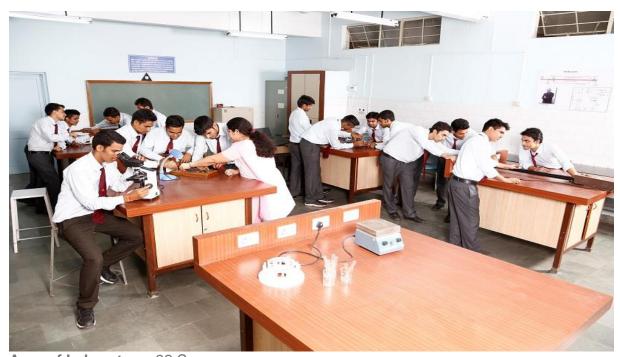

# **Engineering Chemistry**

Area of Laboratory: 92 Sq.m.

Laboratory In-charge: Dr S Tiwari

Technical Assistant: Ms Swati Salunkhe

#### **Laboratory Resources**

Colorimeter, pH meter, Single pan balance, Muffle furnace, Vacuum oven, Viscometer and various equipment necessary for FE practicals and beyond.